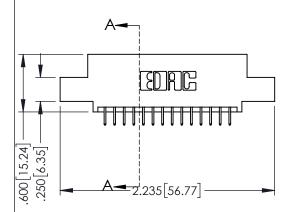

| 345/395 SERIES CARD EDGE CONNECTOR |
|------------------------------------|
| PART NUMBER: 345-028-525-502       |

| ACAD REFERENCE NO. 345-ENG-MASTER |                  |       |  |  |
|-----------------------------------|------------------|-------|--|--|
| DRAWN: R.STA.MONICA               | DATE:MAY.16/2017 |       |  |  |
| CHECKED:                          | DATE:            |       |  |  |
| SCALE: 1:1                        | SHEET 1          | OF 2  |  |  |
| DRAWING NUMBER                    |                  | ISSUE |  |  |
| 345-ENG-MASTER                    | 1                |       |  |  |