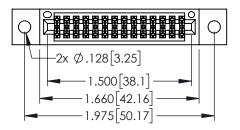

| 345/395 SERIES CARD EDGE CONNECTOR |
|------------------------------------|
| PART NUMBER: 345-028-525-502       |

| ACAD REFERENCE NO. 345-ENG-MASTER |                  |       |  |  |
|-----------------------------------|------------------|-------|--|--|
| DRAWN: R.STA.MONICA               | DATE:MAY.16/2017 |       |  |  |
| CHECKED:                          | DATE:            |       |  |  |
| SCALE: 1:1                        | SHEET 1          | OF 2  |  |  |
| DRAWING NUMBER                    |                  | ISSUE |  |  |
| 345-ENG-MASTER                    | 1                |       |  |  |