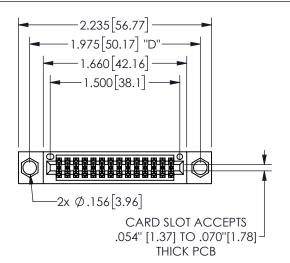

## Contact Dimensions: 541-Wire Wrap .025 Sq.(0.64 Sq.) - Tail LG=.750(19.05) .100 (2.54) Contact Spacing x .200 (5.08) Row Spacing

345/395 SERIES CARD EDGE CONNECTOR PART NUMBER: 345-028-541-804

YOUR CONNECTION TO QUALITY & SERVICE