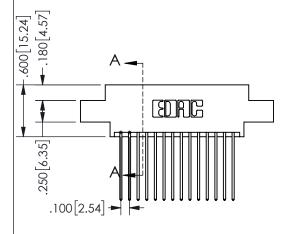

## Contact Dimensions: 541-Wire Wrap .025 Sq.(0.64 Sq.) - Tail LG=.750(19.05) .100 (2.54) Contact Spacing x .200 (5.08) Row Spacing

345/395 SERIES CARD EDGE CONNECTOR PART NUMBER: 345-028-541-804

YOUR CONNECTION TO QUALITY & SERVICE

SECTION A-A

.160 4.06 .330[8.38] POINT OF CARD SLOT CONTACT .370 [9.4]

ISSUE NUMBER ORIGINAL

1

**Contact Code 558** 

Contact Code 559

**Contact Code 560** 

INSULATOR MATERIAL: THERMOPLASTIC POLYESTER, UL 94V-0