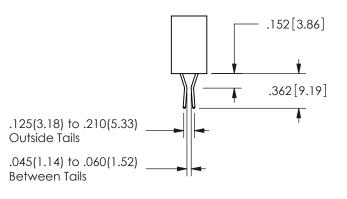

SECTION A-A

.160 4.06 .330[8.38] POINT OF CARD SLOT CONTACT .370 [9.4]

ISSUE NUMBER ORIGINAL

1

**Contact Code 558** 

Contact Code 559

**Contact Code 560** 

INSULATOR MATERIAL: THERMOPLASTIC POLYESTER, UL 94V-0

DAP MATERIAL AVAILABLE UPON REQUEST

CONTACT MATERIAL; COPPER ALLOY CONTACT PLATING: GOLD ON THE MATING AREA, TIN PLATING ON THE CONTACT TAILS, NICKEL UNDERPLATE

345/395 SERIES CARD EDGE CONNECTOR CONTACT CODE 555,556,558,559,560 DIMENSIONS