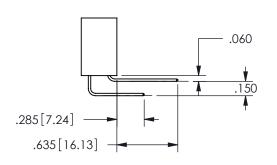

SECTION A-A

.160 4.06 .330[8.38] POINT OF CARD SLOT CONTACT .370 [9.4]

ISSUE NUMBER ORIGINAL

1

**Contact Code 558** 

Contact Code 559

**Contact Code 560** 

INSULATOR MATERIAL: THERMOPLASTIC POLYESTER, UL 94V-0

DAP MATERIAL AVAILABLE UPON REQUEST

CONTACT MATERIAL; COPPER ALLOY CONTACT PLATING: GOLD ON THE MATING AREA, TIN PLATING ON THE CONTACT TAILS, NICKEL UNDERPLATE

345/395 SERIES CARD EDGE CONNECTOR CONTACT CODE 555,556,558,559,560 DIMENSIONS