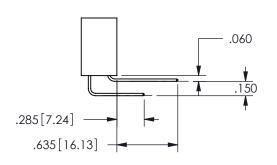

## <u>Contact Dimensions:</u> 560-Extender Board Bend (Code 523 Contacts) See Sheet 2 for Contact Code 555, 556, 558, 559, 560 **Dimensions**

.160 4.06 .330[8.38] POINT OF CARD SLOT CONTACT .370 9.4

SECTION A-A

ISSUE NUMBER ORIGINAL

1

**Contact Code 558** 

Contact Code 559

**Contact Code 560** 

INSULATOR MATERIAL: THERMOPLASTIC POLYESTER, UL 94V-0

DAP MATERIAL AVAILABLE UPON REQUEST

CONTACT MATERIAL; COPPER ALLOY CONTACT PLATING: GOLD ON THE MATING AREA, TIN PLATING ON THE CONTACT TAILS, NICKEL UNDERPLATE

345/395 SERIES CARD EDGE CONNECTOR CONTACT CODE 555,556,558,559,560 DIMENSIONS