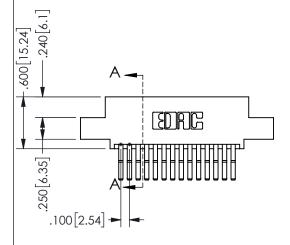

## 345/395 SERIES CARD EDGE CONNECTOR PART NUMBER: 345-028-560-508

YOUR CONNECTION TO QUALITY & SERVICE

**EDAC INC** TORONTO, ONTARIO CANADA

THESE DRAWINGS AND SPECIFICATIONS ARE THE PROPERTY OF EDAC INC.,AND SHALL NOT BE REPRODUCED,OR COPIED OR USED AS THE BASIS FOR THE MANUFACTURE OR SALE OF APPARATUS WITHOUT WRITTEN PERMISSION.

|                     | O.     |                  | 1 / 1 / 1 |
|---------------------|--------|------------------|-----------|
| ACAD REFERENCE NO.  |        | 345-ENG-MASTER   |           |
| DRAWN: R.STA.MONICA |        | DATE:MAY.16/2017 |           |
| CHECKED:            |        | DATE:            |           |
| SCALE:              | NTS    | SHEET 1          | OF 2      |
| DRAWING             | NUMBER |                  | ISSUE     |
| 345-ENG-MASTER      |        |                  | 1         |

SECTION A-A

ISSUE NUMBER ORIGINAL

1

**Contact Code 558** 

Contact Code 559

**Contact Code 560** 

INSULATOR MATERIAL: THERMOPLASTIC POLYESTER, UL 94V-0

DAP MATERIAL AVAILABLE UPON REQUEST