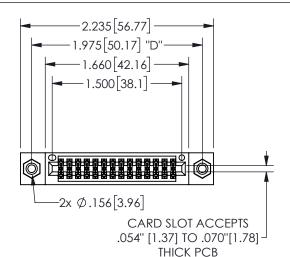

## 345/395 SERIES CARD EDGE CONNECTOR PART NUMBER: 345-028-560-508

YOUR CONNECTION TO QUALITY & SERVICE

**EDAC INC** TORONTO, ONTARIO CANADA

THESE DRAWINGS AND SPECIFICATIONS ARE THE PROPERTY OF EDAC INC.,AND SHALL NOT BE REPRODUCED,OR COPIED OR USED AS THE BASIS FOR THE MANUFACTURE OR SALE OF APPARATUS WITHOUT WRITTEN PERMISSION.

|                     | O.     |                  | 1 / 1 / 1 |
|---------------------|--------|------------------|-----------|
| ACAD REFERENCE NO.  |        | 345-ENG-MASTER   |           |
| DRAWN: R.STA.MONICA |        | DATE:MAY.16/2017 |           |
| CHECKED:            |        | DATE:            |           |
| SCALE:              | NTS    | SHEET 1          | OF 2      |
| DRAWING             | NUMBER |                  | ISSUE     |
| 345-ENG-MASTER      |        |                  | 1         |