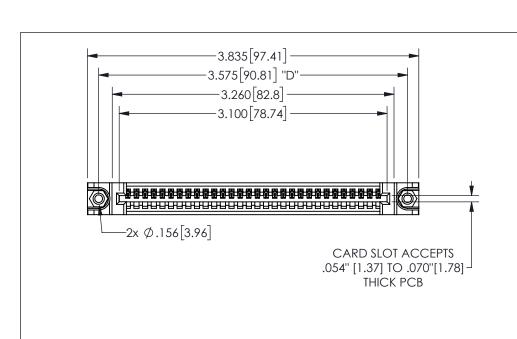

THIS IS A C.A.D. GENERATED DRAWING DO NOT MAKE MANUAL REVISIONS TO MASTER.

ISSUE NUMBER

ORIGINAL

1

.160 4.06 .330[8.38] POINT OF CARD SLOT CONTACT .370 9.4

.240[6.1] .600[15.24] 250 [6.35] .100[2.54]

<u>Contact Dimensions:</u>
520-P.C. Tail .030x.018(0.76x0.46) - Tail LG=.175(4.45)
.100 (2.54) Contact Spacing x .200 (5.08) Row Spacing

## 345/395 SERIES CARD EDGE CONNECTOR PART NUMBER: 345-030-520-488

YOUR CONNECTION TO QUALITY & SERVICE

**EDAC INC** TORONTO, ONTARIO CANADA

THESE DRAWINGS AND SPECIFICATIONS ARE THE PROPERTY OF EDAC INC.,AND SHALL NOT BE REPRODUCED, OR COPIED OR USED AS THE BASIS FOR THE MANUFACTURE OR SALE OF APPARATUS WITHOUT WRITTEN PERMISSION.

|                    |               |                | . , . , . |
|--------------------|---------------|----------------|-----------|
| ACAD REFERENCE NO. |               | 345-ENG-MASTER |           |
| DRAWN:             | R.STA.MONICA  | DATE:MA        | Y.16/2017 |
| CHECKED:           |               | DATE:          |           |
| SCALE:             | NTS           | SHEET 1        | OF 2      |
| DRAWING            | NUMBER        |                | ISSUE     |
| 34                 | 15-ENG-MASTER |                | 1         |