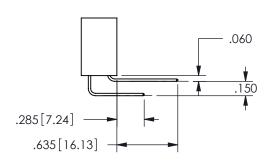

.160 4.06 .330[8.38] POINT OF CARD SLOT CONTACT .370 9.4

## SECTION A-A

ISSUE NUMBER ORIGINAL

1

**Contact Code 558** 

Contact Code 559

**Contact Code 560** 

INSULATOR MATERIAL: THERMOPLASTIC POLYESTER, UL 94V-0

DAP MATERIAL AVAILABLE UPON REQUEST

CONTACT MATERIAL; COPPER ALLOY CONTACT PLATING: GOLD ON THE MATING AREA, TIN PLATING ON THE CONTACT TAILS, NICKEL UNDERPLATE

345/395 SERIES CARD EDGE CONNECTOR CONTACT CODE 555,556,558,559,560 DIMENSIONS