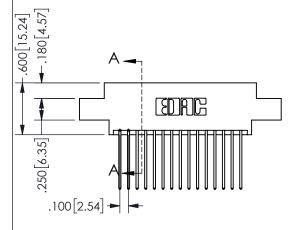

## <u>Contact Dimensions:</u> 542-Wire Wrap .025 Sq.(0.64 Sq.) - Tail LG=.645(16.38) .100 (2.54) Contact Spacing x .200 (5.08) Row Spacing

345/395 SERIES CARD EDGE CONNECTOR PART NUMBER: 345-030-542-807