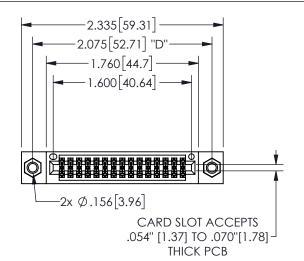

THIS IS A C.A.D. GENERATED DRAWING DO NOT MAKE MANUAL REVISIONS TO MASTER.

ISSUE NUMBER

ORIGINAL

1

## <u>Contact Dimensions:</u> 542-Wire Wrap .025 Sq.(0.64 Sq.) - Tail LG=.645(16.38) .100 (2.54) Contact Spacing x .200 (5.08) Row Spacing

345/395 SERIES CARD EDGE CONNECTOR PART NUMBER: 345-030-542-807

YOUR CONNECTION TO QUALITY & SERVICE

**EDAC INC** TORONTO, ONTARIO CANADA

THESE DRAWINGS AND SPECIFICATIONS ARE THE PROPERTY OF EDAC INC.,AND SHALL NOT BE REPRODUCED, OR COPIED OR USED AS THE BASIS FOR THE MANUFACTURE OR SALE OF APPARATUS WITHOUT WRITTEN PERMISSION.

| ACAD REFERENCE NO.  | 345-ENG-MASTER   |
|---------------------|------------------|
| DRAWN: R.STA.MONICA | DATE:MAY.16/2017 |
| CHECKED:            | DATE:            |
| SCALE: NTS          | SHEET 1 OF 2     |
| DRAWING NUMBER      | ISSUE            |
| 345-ENG-MASTER      | 1                |