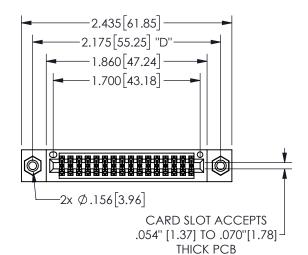

THIS IS A C.A.D. GENERATED DRAWING DO NOT MAKE MANUAL REVISIONS TO MASTER.

ISSUE NUMBER

ORIGINAL

1

.160 4.06 .330[8.38] POINT OF CARD SLOT CONTACT .370 9.4

-.180[4.57] .600[15.24] .250[6.35] .100[2.54]

<u>Contact Dimensions:</u>
521-P.C. Tail .025 Sq.(0.64 Sq.) - Tail LG=.150(3.81)
.100 (2.54) Contact Spacing x .200 (5.08) Row Spacing

345/395 SERIES CARD EDGE CONNECTOR PART NUMBER: 345-032-521-808

YOUR CONNECTION TO QUALITY & SERVICE

**EDAC INC** TORONTO, ONTARIO CANADA

THESE DRAWINGS AND SPECIFICATIONS ARE THE PROPERTY OF EDAC INC.,AND SHALL NOT BE REPRODUCED, OR COPIED OR USED AS THE BASIS FOR THE MANUFACTURE OR SALE OF APPARATUS WITHOUT WRITTEN PERMISSION.