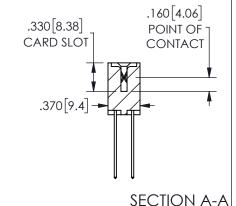

ORIGINAL 1

ISSUE NUMBER

**Contact Code 558** 

Contact Code 559

Contact Code 560

INSULATOR MATERIAL: THERMOPLASTIC POLYESTER, UL 94V-0 DAP MATERIAL AVAILABLE UPON REQUEST

CONTACT MATERIAL; COPPER ALLOY CONTACT PLATING: GOLD ON THE MATING AREA, TIN PLATING ON THE CONTACT TAILS, NICKEL UNDERPLATE

345/395 SERIES CARD EDGE CONNECTOR CONTACT CODE 555,556,558,559,560 DIMENSIONS

YOUR CONNECTION TO QUALITY & SERVICE

**EDAC INC** TORONTO, ONTARIO CANADA

THESE DRAWINGS AND SPECIFICATIONS ARE THE PROPERTY OF EDAC INC.,AND SHALL NOT BE REPRODUCED, OR COPIED OR USED AS THE BASIS FOR THE MANUFACTURE OR SALE OF APPARATUS WITHOUT WRITTEN PERMISSION.