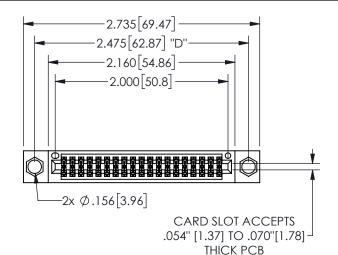

## 345/395 SERIES CARD EDGE CONNECTOR PART NUMBER: 345-038-544-204

YOUR CONNECTION TO QUALITY & SERVICE

**EDAC INC** TORONTO, ONTARIO CANADA

THESE DRAWINGS AND SPECIFICATIONS ARE THE PROPERTY OF EDAC INC.,AND SHALL NOT BE REPRODUCED, OR COPIED OR USED AS THE BASIS FOR THE MANUFACTURE OR SALE OF APPARATUS WITHOUT WRITTEN PERMISSION.

THIS IS A C.A.D. GENERATED DRAWING DO NOT MAKE MANUAL REVISIONS TO MASTER.

ISSUE NUMBER

ORIGINAL

<u>Contact Dimensions:</u> 544-Wire Wrap .050x.025(1.27x0.64) - Tail LG=.750(19.05)

.100 (2.54) Contact Spacing x .200 (5.08) Row Spacing