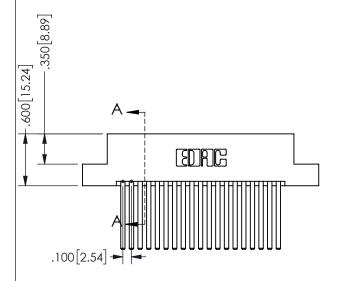

THIS IS A C.A.D. GENERATED DRAWING DO NOT MAKE MANUAL REVISIONS TO MASTER.

ISSUE NUMBER

ORIGINAL

<u>Contact Dimensions:</u> 544-Wire Wrap .050x.025(1.27x0.64) - Tail LG=.750(19.05)

.100 (2.54) Contact Spacing x .200 (5.08) Row Spacing

ORIGINAL 1

ISSUE NUMBER

**Contact Code 558** 

Contact Code 559

Contact Code 560

INSULATOR MATERIAL: THERMOPLASTIC POLYESTER, UL 94V-0 DAP MATERIAL AVAILABLE UPON REQUEST

CONTACT MATERIAL; COPPER ALLOY CONTACT PLATING: GOLD ON THE MATING AREA, TIN PLATING ON THE CONTACT TAILS, NICKEL UNDERPLATE

345/395 SERIES CARD EDGE CONNECTOR CONTACT CODE 555,556,558,559,560 DIMENSIONS

YOUR CONNECTION TO QUALITY & SERVICE

**EDAC INC** TORONTO, ONTARIO CANADA

THESE DRAWINGS AND SPECIFICATIONS ARE THE PROPERTY OF EDAC INC.,AND SHALL NOT BE REPRODUCED, OR COPIED OR USED AS THE BASIS FOR THE MANUFACTURE OR SALE OF APPARATUS WITHOUT WRITTEN PERMISSION.