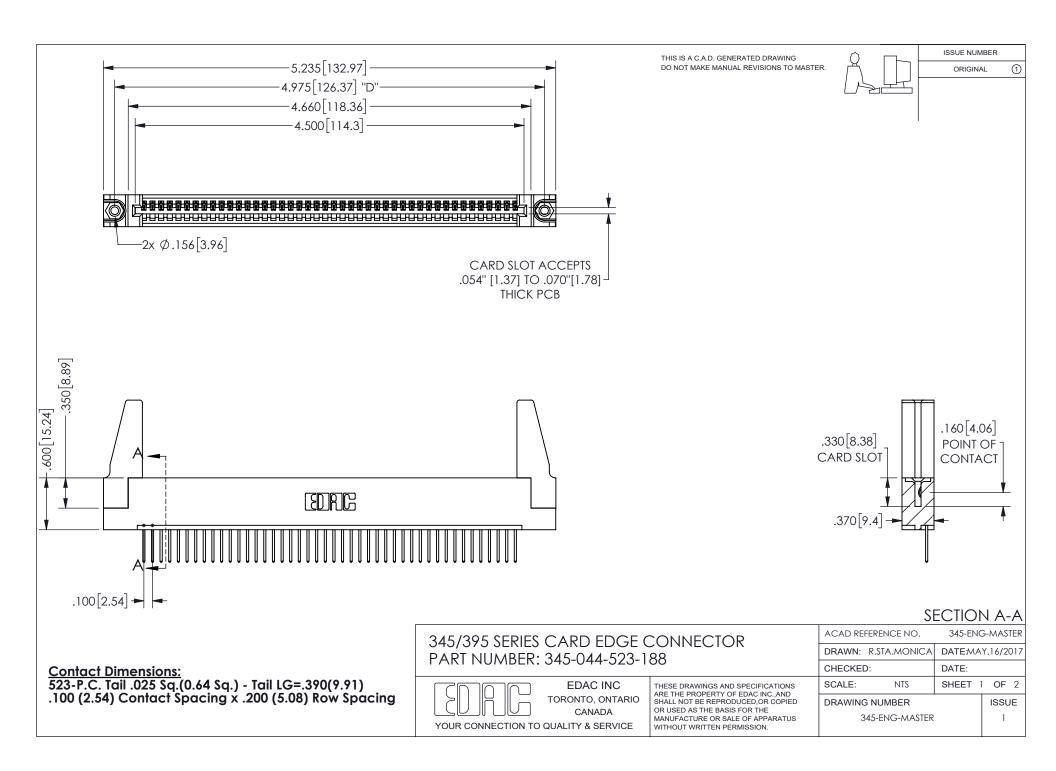

ISSUE NUMBER ORIGINAL

1

**Contact Code 558** 

Contact Code 559

Contact Code 560

INSULATOR MATERIAL: THERMOPLASTIC POLYESTER, UL 94V-0 DAP MATERIAL AVAILABLE UPON REQUEST

CONTACT MATERIAL; COPPER ALLOY

CONTACT PLATING: GOLD ON THE MATING AREA, TIN PLATING ON THE CONTACT TAILS, NICKEL UNDERPLATE

## 345/395 SERIES CARD EDGE CONNECTOR CONTACT CODE 555,556,558,559,560 DIMENSIONS

YOUR CONNECTION TO QUALITY & SERVICE

**EDAC INC** TORONTO, ONTARIO CANADA

THESE DRAWINGS AND SPECIFICATIONS ARE THE PROPERTY OF EDAC INC.,AND SHALL NOT BE REPRODUCED, OR COPIED OR USED AS THE BASIS FOR THE MANUFACTURE OR SALE OF APPARATUS WITHOUT WRITTEN PERMISSION.

| ACAD REFERENCE NO.  | 345-ENG-MASTER   |
|---------------------|------------------|
| DRAWN: R.STA.MONICA | DATE:MAY.16/2017 |
| CHECKED:            | DATE:            |
| SCALE: 1:1          | SHEET 2 OF 2     |
| DRAWING NUMBER      | ISSUE            |
| 345-ENG-MASTER      | 1                |