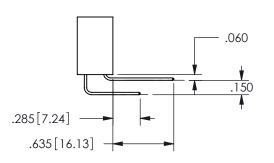

ISSUE NUMBER

ORIGINAL

1

.160 4.06 .330[8.38] POINT OF CARD SLOT CONTACT .370 9.4

-.350[8.89] .600[15.24] .100[2.54]

<u>Contact Dimensions:</u>
560-Extender Board Bend (Code 523 Contacts)
See Sheet 2 for Contact Code 555, 556, 558, 559, 560 **Dimensions** 