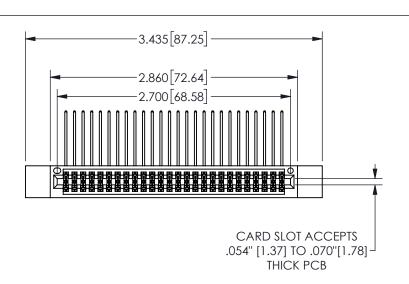

## 345/395 SERIES CARD EDGE CONNECTOR PART NUMBER: 345-052-558-812

YOUR CONNECTION TO QUALITY & SERVICE

**EDAC INC** TORONTO, ONTARIO CANADA

THESE DRAWINGS AND SPECIFICATIONS ARE THE PROPERTY OF EDAC INC.,AND SHALL NOT BE REPRODUCED,OR COPIED OR USED AS THE BASIS FOR THE MANUFACTURE OR SALE OF APPARATUS WITHOUT WRITTEN PERMISSION.

| <u> </u>           |               |                | , , , , , |
|--------------------|---------------|----------------|-----------|
| ACAD REFERENCE NO. |               | 345-ENG-MASTER |           |
| DRAWN:             | R.STA.MONICA  | DATEMA         | Y.16/2017 |
| CHECKED:           |               | DATE:          |           |
| SCALE:             | NTS           | SHEET          | OF 2      |
| DRAWING            | NUMBER        |                | ISSUE     |
| 3                  | 45-ENG-MASTER |                | 1         |