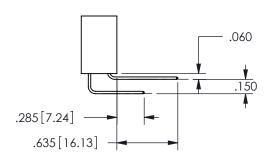

<u>Contact Dimensions:</u>
558-90 Degree Bend (Code 541 Contacts)
See Sheet 2 for Contact Code 555, 556, 558, 559, 560 **Dimensions** 

SECTION A-A

ISSUE NUMBER ORIGINAL

1

**Contact Code 558** 

Contact Code 559

**Contact Code 560** 

INSULATOR MATERIAL: THERMOPLASTIC POLYESTER, UL 94V-0

DAP MATERIAL AVAILABLE UPON REQUEST

CONTACT MATERIAL; COPPER ALLOY

CONTACT PLATING: GOLD ON THE MATING AREA, TIN PLATING ON THE CONTACT TAILS, NICKEL UNDERPLATE

345/395 SERIES CARD EDGE CONNECTOR CONTACT CODE 555,556,558,559,560 DIMENSIONS