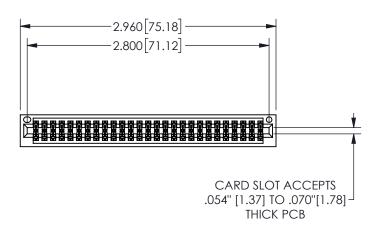

## 345/395 SERIES CARD EDGE CONNECTOR PART NUMBER: 345-054-544-201

YOUR CONNECTION TO QUALITY & SERVICE

**EDAC INC** TORONTO, ONTARIO CANADA

THESE DRAWINGS AND SPECIFICATIONS ARE THE PROPERTY OF EDAC INC., AND SHALL NOT BE REPRODUCED,OR COPIED OR USED AS THE BASIS FOR THE MANUFACTURE OR SALE OF APPARATUS WITHOUT WRITTEN PERMISSION.

345-ENG-MASTER

<u>Contact Dimensions:</u> 544-Wire Wrap .050x.025(1.27x0.64) - Tail LG=.750(19.05)

.100 (2.54) Contact Spacing x .200 (5.08) Row Spacing

.160 4.06

.330[8.38]

CARD SLOT

.370 [9.4]

**SECTION A-A** 