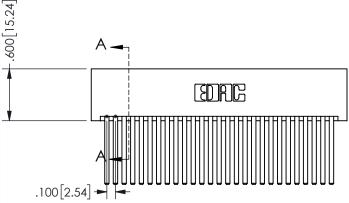

345-ENG-MASTER

<u>Contact Dimensions:</u> 544-Wire Wrap .050x.025(1.27x0.64) - Tail LG=.750(19.05)

.100 (2.54) Contact Spacing x .200 (5.08) Row Spacing

.160 4.06

.330[8.38]

CARD SLOT

.370 [9.4]

**SECTION A-A** 

POINT OF

CONTACT

ISSUE NUMBER ORIGINAL

1

**Contact Code 558** 

Contact Code 559

**Contact Code 560** 

INSULATOR MATERIAL: THERMOPLASTIC POLYESTER, UL 94V-0