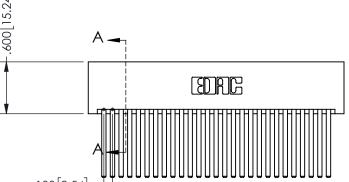

345-ENG-MASTER

<u>Contact Dimensions:</u> 544-Wire Wrap .050x.025(1.27x0.64) - Tail LG=.750(19.05)

.100 (2.54) Contact Spacing x .200 (5.08) Row Spacing

.160 4.06

.330[8.38]

CARD SLOT

.370 [9.4]

**SECTION A-A** 

POINT OF

CONTACT

ISSUE NUMBER ORIGINAL

1

**Contact Code 558** 

Contact Code 559

**Contact Code 560** 

INSULATOR MATERIAL: THERMOPLASTIC POLYESTER, UL 94V-0