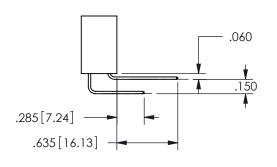

345-ENG-MASTER

<u>Contact Dimensions:</u> 544-Wire Wrap .050x.025(1.27x0.64) - Tail LG=.750(19.05)

.100 (2.54) Contact Spacing x .200 (5.08) Row Spacing

.160 4.06

.330[8.38]

CARD SLOT

.370 [9.4]

**SECTION A-A** 