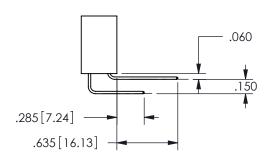

ISSUE NUMBER ORIGINAL

1

**Contact Code 558** 

Contact Code 559

**Contact Code 560** 

INSULATOR MATERIAL: THERMOPLASTIC POLYESTER, UL 94V-0

DAP MATERIAL AVAILABLE UPON REQUEST

CONTACT MATERIAL; COPPER ALLOY

CONTACT PLATING: GOLD ON THE MATING AREA, TIN PLATING ON THE CONTACT TAILS, NICKEL UNDERPLATE

345/395 SERIES CARD EDGE CONNECTOR CONTACT CODE 555,556,558,559,560 DIMENSIONS

YOUR CONNECTION TO QUALITY & SERVICE

**EDAC INC** TORONTO, ONTARIO CANADA

THESE DRAWINGS AND SPECIFICATIONS ARE THE PROPERTY OF EDAC INC.,AND SHALL NOT BE REPRODUCED, OR COPIED OR USED AS THE BASIS FOR THE MANUFACTURE OR SALE OF APPARATUS WITHOUT WRITTEN PERMISSION.

|  | ACAD REFERENCE NO.  | 345-ENG-MASTER   |
|--|---------------------|------------------|
|  | DRAWN: R.STA.MONICA | DATE:MAY.16/2017 |
|  | CHECKED:            | DATE:            |
|  | SCALE: 1:1          | SHEET 2 OF 2     |
|  | DRAWING NUMBER      | ISSUE            |
|  | 345-ENG-MASTER      | 1                |