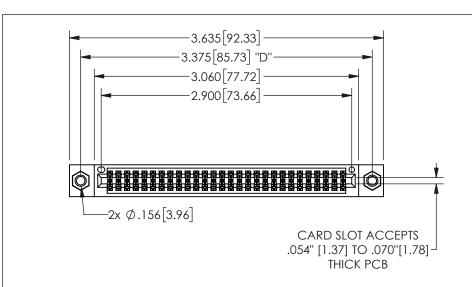

<u>Contact Dimensions:</u>
524-P.C. Tail .018 Sq.(0.46 Sq.) - Tail LG=.175(4.45)
.100 (2.54) Contact Spacing x .200 (5.08) Row Spacing

345/395 SERIES CARD EDGE CONNECTOR PART NUMBER: 345-056-524-807

YOUR CONNECTION TO QUALITY & SERVICE

**EDAC INC** TORONTO, ONTARIO CANADA

THESE DRAWINGS AND SPECIFICATIONS ARE THE PROPERTY OF EDAC INC.,AND SHALL NOT BE REPRODUCED, OR COPIED OR USED AS THE BASIS FOR THE MANUFACTURE OR SALE OF APPARATUS WITHOUT WRITTEN PERMISSION.

## **SECTION A-A** ACAD REFERENCE NO. 345-ENG-MASTER

| DRAWN:         | R.STA.MONICA | DATE:MA | Y.16/2017 |
|----------------|--------------|---------|-----------|
| CHECKED:       |              | DATE:   |           |
| SCALE:         | NTS          | SHEET   | OF 2      |
| DRAWING NUMBER |              |         | ISSUE     |
| 345-ENG-MASTER |              |         | 1         |