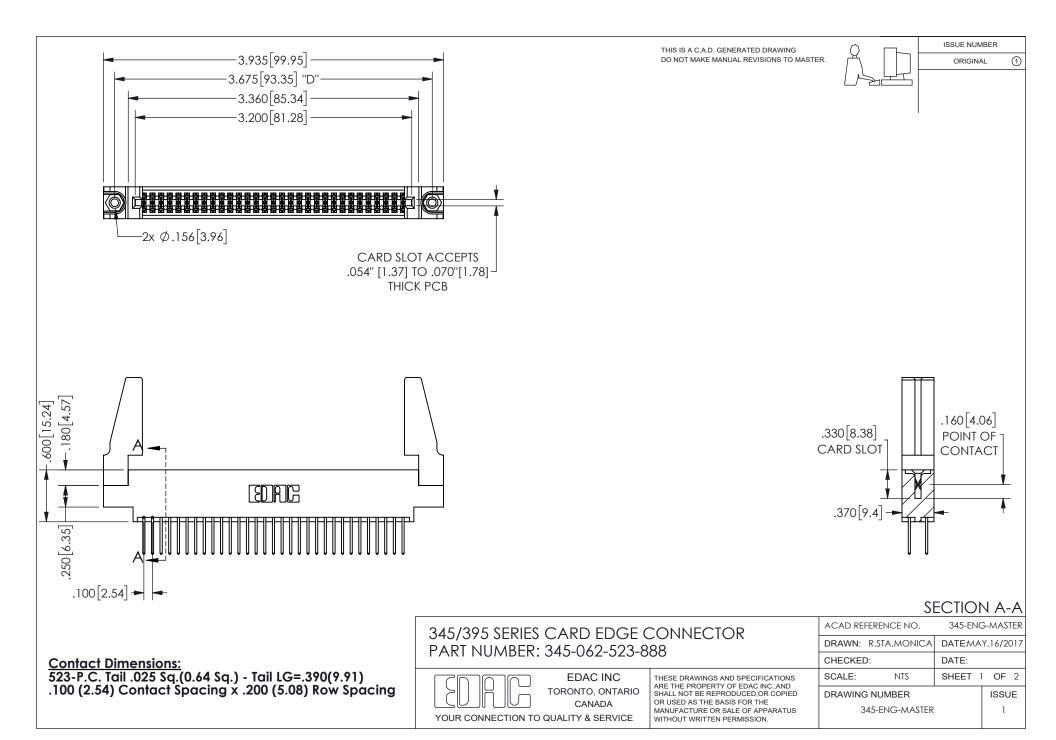

ISSUE NUMBER ORIGINAL

1

**Contact Code 558** 

Contact Code 559

Contact Code 560

INSULATOR MATERIAL: THERMOPLASTIC POLYESTER, UL 94V-0 DAP MATERIAL AVAILABLE UPON REQUEST

CONTACT MATERIAL; COPPER ALLOY

CONTACT PLATING: GOLD ON THE MATING AREA, TIN PLATING ON THE CONTACT TAILS, NICKEL UNDERPLATE

## 345/395 SERIES CARD EDGE CONNECTOR CONTACT CODE 555,556,558,559,560 DIMENSIONS

YOUR CONNECTION TO QUALITY & SERVICE

**EDAC INC** TORONTO, ONTARIO CANADA

THESE DRAWINGS AND SPECIFICATIONS ARE THE PROPERTY OF EDAC INC.,AND SHALL NOT BE REPRODUCED, OR COPIED OR USED AS THE BASIS FOR THE MANUFACTURE OR SALE OF APPARATUS WITHOUT WRITTEN PERMISSION.

| ACAD REFERENCE NO.  | 345-ENG-MASTER   |
|---------------------|------------------|
| DRAWN: R.STA.MONICA | DATE:MAY.16/2017 |
| CHECKED:            | DATE:            |
| SCALE: 1:1          | SHEET 2 OF 2     |
| DRAWING NUMBER      | ISSUE            |
| 345-ENG-MASTER      | 1                |