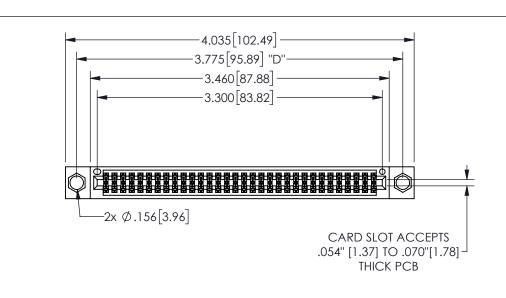

THIS IS A C.A.D. GENERATED DRAWING DO NOT MAKE MANUAL REVISIONS TO MASTER.



ISSUE NUMBER ORIGINAL

1

.160 4.06 .330[8.38] POINT OF CARD SLOT CONTACT .370 9.4

## -.180[4.57] 600 15.24 .250[6.35] .100[2.54]

<u>Contact Dimensions:</u>
555-Extender Board Bend (Code 500 Contacts)
See Sheet 2 for Contact Code 555, 556, 558, 559, 560 **Dimensions** 

| 345/395 SERIES CARD EDGE CONNECTOR | ? |
|------------------------------------|---|
| PART NUMBER: 345-064-555-804       |   |

YOUR CONNECTION TO QUALITY & SERVICE

**EDAC INC** TORONTO, ONTARIO CANADA

THESE DRAWINGS AND SPECIFICATIONS ARE THE PROPERTY OF EDAC INC.,AND SHALL NOT BE REPRODUCED, OR COPIED OR USED AS THE BASIS FOR THE MANUFACTURE OR SALE OF APPARATUS WITHOUT WRITTEN PERMISSION.

| <b>`</b>           | 2_0110117171       |
|--