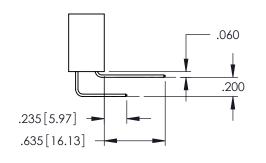

345-ENG-MASTER

**Contact Code 558** 

Contact Code 559

Contact Code 560

INSULATOR MATERIAL: THERMOPLASTIC POLYESTER, UL 94V-0

DAP MATERIAL AVAILABLE UPON REQUEST

CONTACT MATERIAL; COPPER ALLOY CONTACT PLATING: GOLD ON THE MATING AREA, TIN PLATING ON THE CONTACT TAILS, NICKEL UNDERPLATE

345/395 SERIES CARD EDGE CONNECTOR CONTACT CODE 555,556,558,559,560 DIMENSIONS

YOUR CONNECTION TO QUALITY & SERVICE

345-ENG-MASTER DATE:MAY.16/2017 DRAWN: R.STA.MONICA 1:1 SHEET 2 OF 2

345-ENG-MASTER