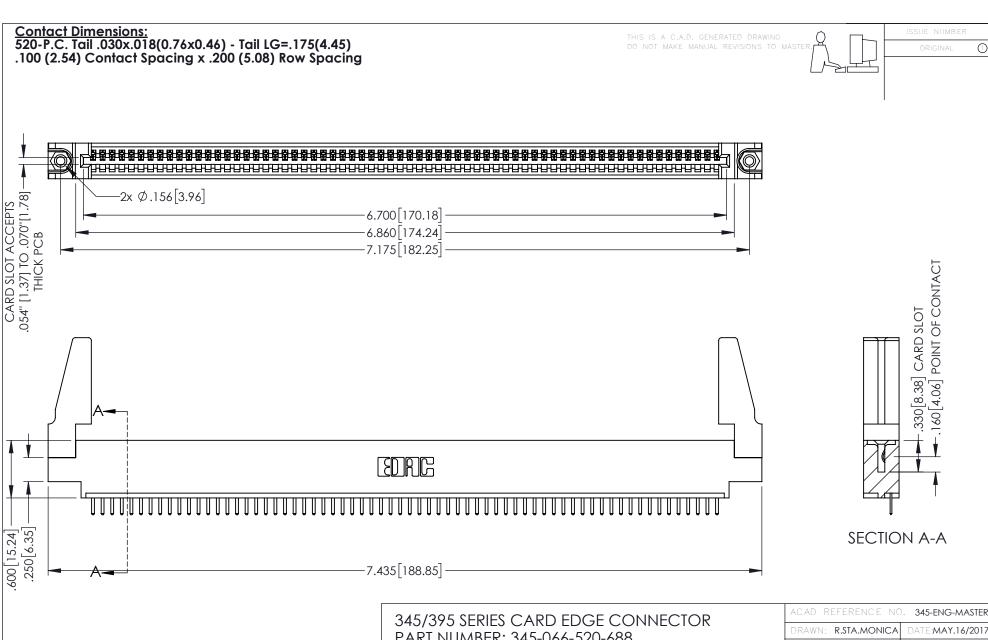

- INSULATOR MATERIAL: THERMOPLASTIC PBT BLACK, UL 94V-0
- CONTACT MATERIAL; COPPER TIN ALLOY CONTACT PLATING: GOLD ON THE MATING AREA, TIN PLATING ON THE CONTACT TAILS, NICKEL UNDERPLATE

| 345/395 SERIES CARD EDGE CONNECTOR |
|------------------------------------|
| PART NUMBER: 345-066-520-688       |

| ACAD REFERENCE NO. 345-ENG-MASTER   |          |         |           |
|-------------------------------------|----------|---------|-----------|
| DRAWN: R.STA.MONICA DATE:MAY.16/201 |          |         | Y.16/2017 |
| CHECKED:                            |          | DATE:   |           |
| SCALE:                              | 1:1      | SHEET 1 | OF 2      |
| DRAWING                             | G NUMBER |         | ISSUE     |