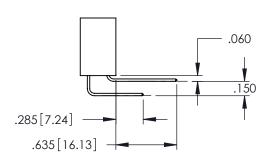

345-ENG-MASTER

**Contact Code 558** 

Contact Code 559

Contact Code 560

INSULATOR MATERIAL: THERMOPLASTIC POLYESTER, UL 94V-0

DAP MATERIAL AVAILABLE UPON REQUEST

CONTACT MATERIAL; COPPER ALLOY CONTACT PLATING: GOLD ON THE MATING AREA, TIN PLATING ON THE CONTACT TAILS, NICKEL UNDERPLATE

345/395 SERIES CARD EDGE CONNECTOR CONTACT CODE 555,556,558,559,560 DIMENSIONS

YOUR CONNECTION TO QUALITY & SERVICE

345-ENG-MASTER DATE:MAY.16/2017 DRAWN: R.STA.MONICA 1:1 SHEET 2 OF 2

345-ENG-MASTER