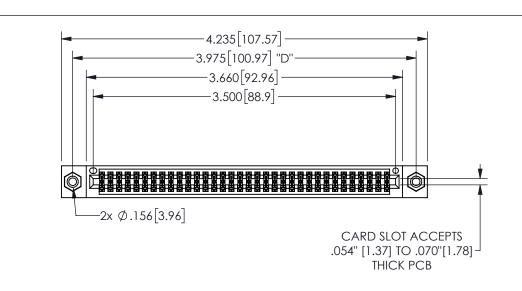

345/395 SERIES CARD EDGE CONNECTOR PART NUMBER: 345-068-542-508

YOUR CONNECTION TO QUALITY & SERVICE

**EDAC INC** TORONTO, ONTARIO CANADA

THESE DRAWINGS AND SPECIFICATIONS ARE THE PROPERTY OF EDAC INC.,AND SHALL NOT BE REPRODUCED, OR COPIED OR USED AS THE BASIS FOR THE MANUFACTURE OR SALE OF APPARATUS WITHOUT WRITTEN PERMISSION.