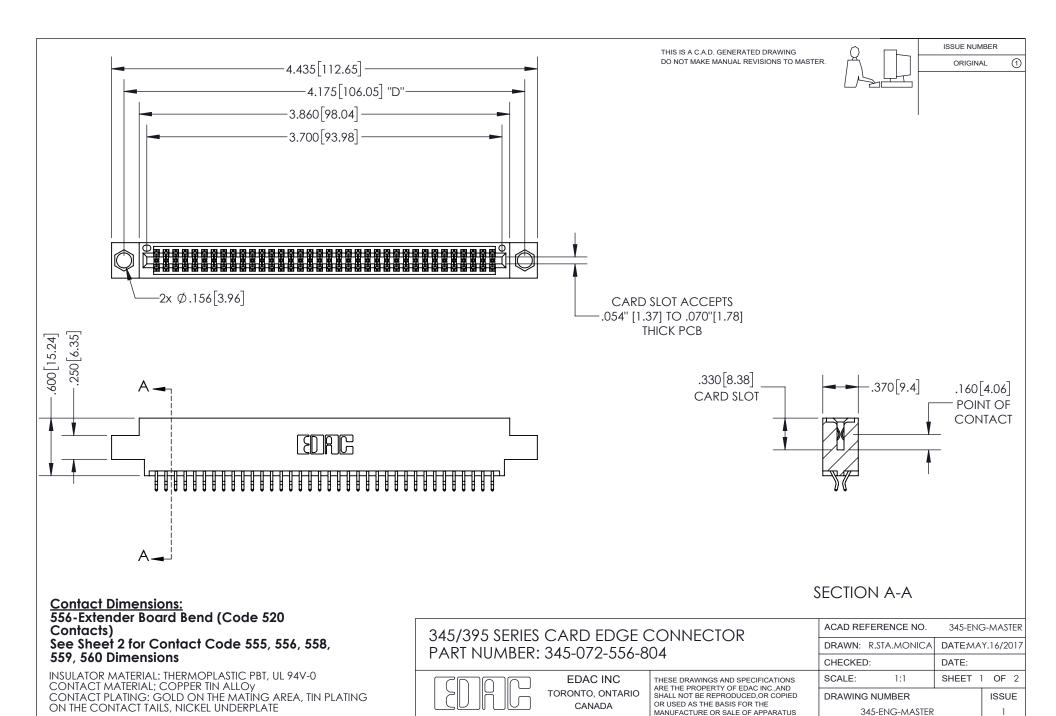

YOUR CONNECTION TO QUALITY & SERVICE

WITHOUT WRITTEN PERMISSION.

ISSUE NUMBER ORIGINAL

1

**Contact Code 558** 

Contact Code 559

**Contact Code 560** 

- INSULATOR MATERIAL: THERMOPLASTIC POLYESTER, UL 94V-0
- DAP MATERIAL AVAILABLE UPON REQUEST
- CONTACT MATERIAL; COPPER ALLOY