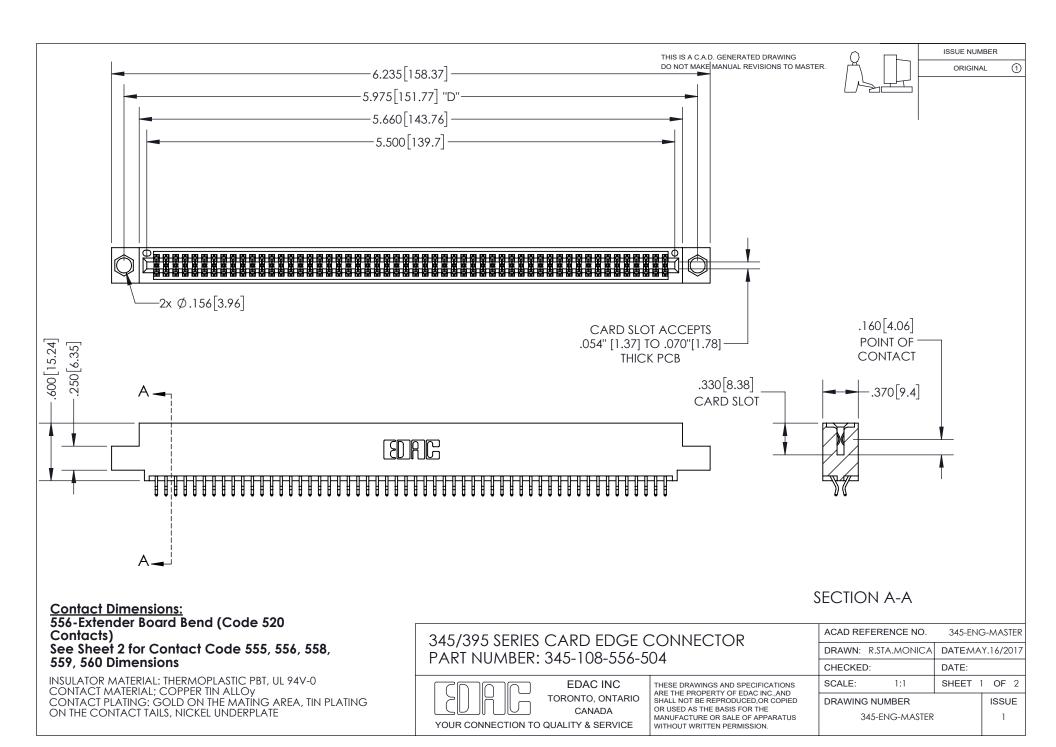

ISSUE NUMBER ORIGINAL

1

**Contact Code 558** 

**Contact Code 559** 

Contact Code 560

- INSULATOR MATERIAL: THERMOPLASTIC POLYESTER, UL 94V-0
- DAP MATERIAL AVAILABLE UPON REQUEST
- CONTACT MATERIAL; COPPER ALLOY

CONTACT PLATING: GOLD ON THE MATING AREA, TIN PLATING ON THE CONTACT TAILS, NICKEL UNDERPLATE

\*FOR ALL OTHER SPECIFICATIONS REFER TO SHEET 3\*

## 345/395 SERIES CARD EDGE CONNECTOR CONTACT CODE 555,556,558,559,560 DIMENSIONS

YOUR CONNECTION TO QUALITY & SERVICE

**EDAC INC** TORONTO, ONTARIO CANADA

THESE DRAWINGS AND SPECIFICATIONS ARE THE PROPERTY OF EDAC INC.,AND SHALL NOT BE REPRODUCED, OR COPIED OR USED AS THE BASIS FOR THE MANUFACTURE OR SALE OF APPARATUS WITHOUT WRITTEN PERMISSION.