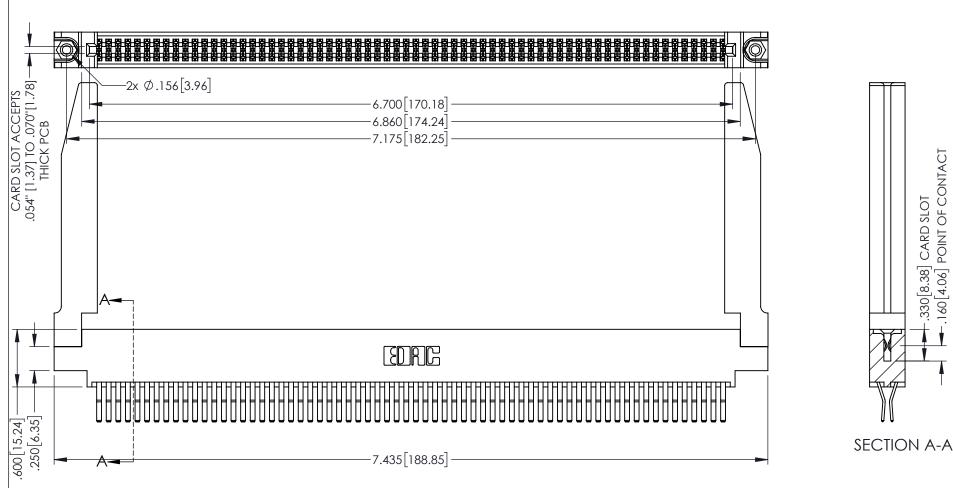

160 [4.06] POINT OF CONTACT

1

345/395 SERIES CARD EDGE CONNECTOR PART NUMBER: 345-132-560-878

INSULATOR MATERIAL: THERMOPLASTIC PBT BLACK, UL 94V-0 CONTACT MATERIAL; COPPER TIN ALLOY CONTACT PLATING: GOLD ON THE MATING AREA, TIN PLATING ON THE CONTACT TAILS, NICKEL UNDERPLATE

YOUR CONNECTION TO QUALITY & SERVICE

| ACAD REFERENCE NO   | . 345-ENG-MASTER |
|---------------------|------------------|
| DRAWN: R.STA.MONICA | DATE:MAY.16/2017 |
| CHECKED:            | DATE:            |
| SCALE: 1:1          | SHEET 1 OF 2     |
| DRAWING NUMBER      | ISSUE            |

345-ENG-MASTER

**Contact Code 558** 

Contact Code 559

**Contact Code 560** 

INSULATOR MATERIAL: THERMOPLASTIC POLYESTER, UL 94V-0

DAP MATERIAL AVAILABLE UPON REQUEST

CONTACT MATERIAL; COPPER ALLOY CONTACT PLATING: GOLD ON THE MATING AREA, TIN PLATING ON THE CONTACT TAILS, NICKEL UNDERPLATE