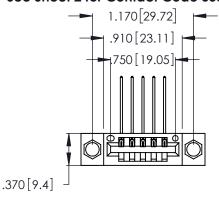

**EDAC INC** TORONTO, ONTARIO CANADA YOUR CONNECTION TO QUALITY & SERVICE

346/396 SERIES CARD EDGE CONNECTOR

PART NUMBER: 346-005-559-104

THESE DRAWINGS AND SPECIFICATIONS ARE THE PROPERTY OF EDAC INC., AND SHALL NOT BE REPRODUCED, OR COPIED OR USED AS THE BASIS FOR THE MANUFACTURE OR SALE OF APPARATUS WITHOUT WRITTEN PERMISSION.