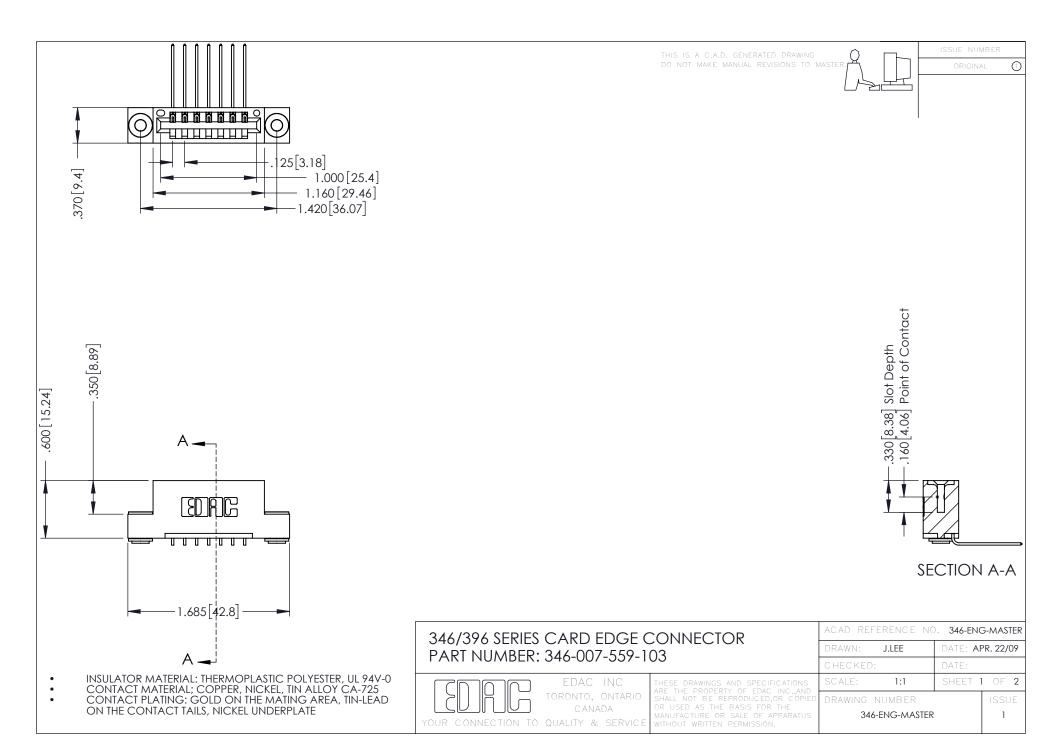

**Contact Code 555** 

**Contact Code 556** 

INSULATOR MATERIAL: THERMOPLASTIC POLYESTER, UL 94V-0 CONTACT MATERIAL; COPPER, NICKEL, TIN ALLOY CA-725

CONTACT PLATING: GOLD ON THE MATING AREA, TIN-LEAD ON THE CONTACT TAILS, NICKEL UNDERPLATE