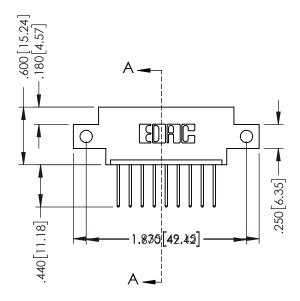

.330 [8.38] Slot Depth .160 [4.06] Point of Contact

SECTION A-A

ISSUE NUMBER ORIGINAL 1

## 346/396 SERIES CARD EDGE CONNECTOR CONTACT CODE 555,556,558,559,560 DIMENSIONS

YOUR CONNECTION TO QUALITY & SERVICE

**EDAC INC** TORONTO, ONTARIO CANADA

THESE DRAWINGS AND SPECIFICATIONS ARE THE PROPERTY OF EDAC INC.,AND SHALL NOT BE REPRODUCED, OR COPIED OR USED AS THE BASIS FOR THE MANUFACTURE OR SALE OF APPARATUS WITHOUT WRITTEN PERMISSION.

|   | ACAD REFERENCE NO. | 346-ENG-MASTER   |  |
|---|--------------------|------------------|--|
|   | DRAWN: J.LEE       | DATE: APR. 22/09 |  |
| ) | CHECKED:           | DATE:            |  |
|   | SCALE: 1:1         | SHEET 2 OF 2     |  |
|   | DRAWING NUMBER     | ISSUE            |  |
|   | 346-ENG-MASTER     | 1                |  |