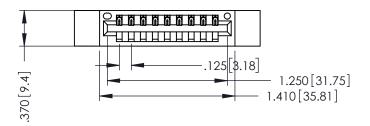

346/396 SERIES CARD EDGE CONNECTOR PART NUMBER: 346-009-522-612

YOUR CONNECTION TO QUALITY & SERVICE

**EDAC INC** TORONTO, ONTARIO CANADA

THESE DRAWINGS AND SPECIFICATIONS ARE THE PROPERTY OF EDAC INC., AND SHALL NOT BE REPRODUCED,OR COPIED OR USED AS THE BASIS FOR THE MANUFACTURE OR SALE OF APPARATUS WITHOUT WRITTEN PERMISSION.

|  | ACAD REFERENCE NO. |       | 346-ENG-MASTER |           |
|--|--------------------|-------|----------------|-----------|
|  | DRAWN:             | J.LEE | DATE: A        | PR. 22/09 |
|  | CHECKED:           |       | DATE:          |           |
|  | SCALE:             | 1:1   | SHEET          | OF 2      |
|  | DRAWING NUMBER     |       |                | ISSUE     |
|  | 346-ENG-MASTER     |       |                | 1         |