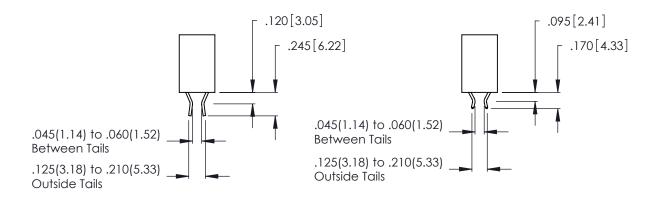

<u>Contact Dimensions:</u>
521-P.C. Tail .025 Sq. (0.64 Sq.) - Tail LG. =.150 (3.81)
.125 (3.18) Contact Spacing x .250 (6.35) Row Spacing

INSULATOR MATERIAL: THERMOPLASTIC POLYESTER, UL 94V-0 CONTACT MATERIAL; COPPER, NICKEL, TIN ALLOY CA-725