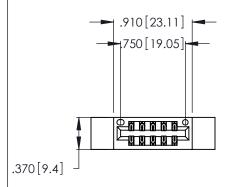

<u>Contact Dimensions:</u>
521-P.C. Tail .025 Sq. (0.64 Sq.) - Tail LG. =.150 (3.81)
.125 (3.18) Contact Spacing x .250 (6.35) Row Spacing

INSULATOR MATERIAL: THERMOPLASTIC POLYESTER, UL 94V-0 CONTACT MATERIAL; COPPER, NICKEL, TIN ALLOY CA-725

CONTACT PLATING: GOLD ON THE MATING AREA, TIN-LEAD ON THE CONTACT TAILS, NICKEL UNDERPLATE

346/396 SERIES CARD EDGE CONNECTOR PART NUMBER: 346-010-521-212

YOUR CONNECTION TO QUALITY & SERVICE

**EDAC INC** TORONTO, ONTARIO CANADA