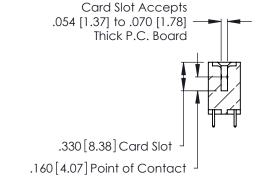

THIS IS A C.A.D. GENERATED DRAWING DO NOT MAKE MANUAL REVISIONS TO MASTER.

Contact Code 556

ISSUE NUMBER

ORIGINAL

1

**Contact Code 555** 

INSULATOR MATERIAL: THERMOPLASTIC POLYESTER, UL 94V-0 CONTACT MATERIAL; COPPER, NICKEL, TIN ALLOY CA-725 CONTACT PLATING: GOLD ON THE MATING AREA, TIN-LEAD ON THE CONTACT TAILS, NICKEL UNDERPLATE