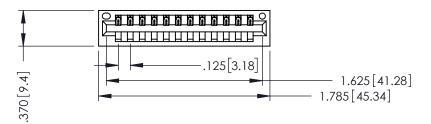

346/396 SERIES CARD EDGE CONNECTOR PART NUMBER: 346-012-526-101

YOUR CONNECTION TO QUALITY & SERVICE

**EDAC INC** TORONTO, ONTARIO CANADA

THESE DRAWINGS AND SPECIFICATIONS ARE THE PROPERTY OF EDAC INC., AND SHALL NOT BE REPRODUCED,OR COPIED OR USED AS THE BASIS FOR THE MANUFACTURE OR SALE OF APPARATUS WITHOUT WRITTEN PERMISSION.

| ACAD REFERENCE NO.      | 346-ENG-MASTER   |
|-------------------------|------------------|
| DRAWN: J.LEE            | DATE: APR. 22/09 |
| CHECKED:                | DATE:            |
| SCALE: 1:1              | SHEET 1 OF 2     |
| DRAWING NUMBER          | ISSUE            |
| 0.44 = 1.40 1.410 = = = |                  |

THIS IS A C.A.D. GENERATED DRAWING DO NOT MAKE MANUAL REVISIONS TO MASTER.

ISSUE NUMBER

ORIGINAL

1

INSULATOR MATERIAL: THERMOPLASTIC POLYESTER, UL 94V-0 CONTACT MATERIAL; COPPER, NICKEL, TIN ALLOY CA-725 CONTACT PLATING: GOLD ON THE MATING AREA, TIN-LEAD ON THE CONTACT TAILS, NICKEL UNDERPLATE