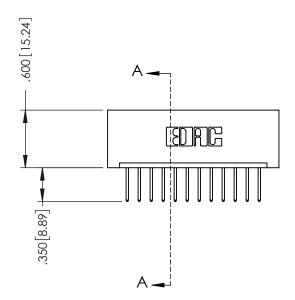

**SECTION A-A** 

.330 [8.38] Slot Depth .160 [4.06] Point of Contact

346-ENG-MASTER

ORIGINAL 1

ISSUE NUMBER

.120[3.05] .095[2.41] .170 [4.33] .245 [6.22] .125(3.18) to .210(5.33) .125(3.18) to .210(5.33) Outside Tails **Outside Tails** .045(1.14) to .060(1.52) .125(3.18) to .210(5.33) Between Tails Outside Tails

.060 [1.52] .060 [1.52] .150[3.81] .200 [5.08] .210[5.33] -.260[6.6] -.660[16.76] -.660 [16.76]

**Contact Code 555** 

.165[4.19] .375 [9.54] .125(3.18) to .210(5.33) .125(3.18) to .210(5.33)

**Contact Code 558** 