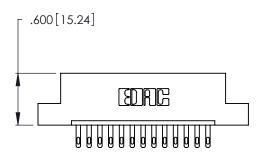

THIS IS A C.A.D. GENERATED DRAWING DO NOT MAKE MANUAL REVISIONS TO MASTER.

1

| 346/396 SERIES CARD EDGE CONNECTOR |
|------------------------------------|
| PART NUMBER: 346-013-500-104       |

**EDAC INC** TORONTO, ONTARIO CANADA