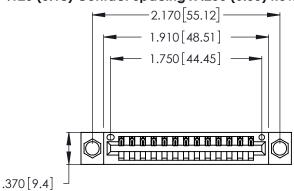

Contact Dimensions: 500-Wire Hole .050x.025 (1.27x0.64) - Tail LG. =.260 (6.60) .125 (3.18) Contact Spacing x .250 (6.35) Row Spacing

- INSULATOR MATERIAL: THERMOPLASTIC POLYESTER, UL 94V-0 CONTACT MATERIAL; COPPER, NICKEL, TIN\_ALLOY CA-725
- CONTACT PLATING: GOLD ON THE MATING AREA, TIN-LEAD ON THE CONTACT TAILS, NICKEL UNDERPLATE

THIS IS A C.A.D. GENERATED DRAWING DO NOT MAKE MANUAL REVISIONS TO MASTER.

1

| 346/396 SERIES CARD EDGE CONNECTOR |
|------------------------------------|
| PART NUMBER: 346-013-500-104       |

**EDAC INC** TORONTO, ONTARIO CANADA