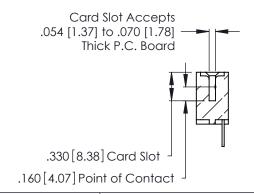

**Contact Code 560** 

INSULATOR MATERIAL: THERMOPLASTIC POLYESTER, UL 94V-0 CONTACT MATERIAL; COPPER, NICKEL, TIN ALLOY CA-725 CONTACT PLATING: GOLD ON THE MATING AREA, TIN-LEAD

ON THE CONTACT TAILS, NICKEL UNDERPLATE

346/396 SERIES CARD EDGE CONNECTOR CONTACT CODE 555,556,558,559,560 DIMENSIONS

YOUR CONNECTION TO QUALITY & SERVICE

**EDAC INC** TORONTO, ONTARIO CANADA

THESE DRAWINGS AND SPECIFICATIONS ARE THE PROPERTY OF EDAC INC.,AND SHALL NOT BE REPRODUCED, OR COPIED OR USED AS THE BASIS FOR THE MANUFACTURE OR SALE OF APPARATUS WITHOUT WRITTEN PERMISSION.