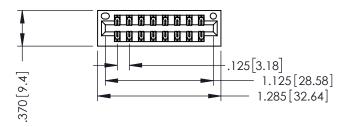

346/396 SERIES CARD EDGE CONNECTOR PART NUMBER: 346-016-526-201

YOUR CONNECTION TO QUALITY & SERVICE

**EDAC INC** TORONTO, ONTARIO CANADA

THESE DRAWINGS AND SPECIFICATIONS ARE THE PROPERTY OF EDAC INC., AND SHALL NOT BE REPRODUCED,OR COPIED OR USED AS THE BASIS FOR THE MANUFACTURE OR SALE OF APPARATUS WITHOUT WRITTEN PERMISSION.

THIS IS A C.A.D. GENERATED DRAWING DO NOT MAKE MANUAL REVISIONS TO MASTER.

ISSUE NUMBER

ORIGINAL

1

INSULATOR MATERIAL: THERMOPLASTIC POLYESTER, UL 94V-0 CONTACT MATERIAL; COPPER, NICKEL, TIN ALLOY CA-725 CONTACT PLATING: GOLD ON THE MATING AREA, TIN-LEAD ON THE CONTACT TAILS, NICKEL UNDERPLATE