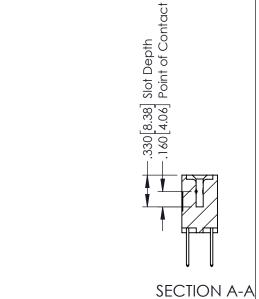

## **Contact Code 556**

INSULATOR MATERIAL: THERMOPLASTIC POLYESTER, UL 94V-0 CONTACT MATERIAL; COPPER, NICKEL, TIN ALLOY CA-725 CONTACT PLATING: GOLD ON THE MATING AREA, TIN-LEAD

ON THE CONTACT TAILS, NICKEL UNDERPLATE

## 346/396 SERIES CARD EDGE CONNECTOR CONTACT CODE 555,556,558,559,560 DIMENSIONS

YOUR CONNECTION TO QUALITY & SERVICE

**EDAC INC** TORONTO, ONTARIO CANADA

THESE DRAWINGS AND SPECIFICATIONS ARE THE PROPERTY OF EDAC INC.,AND SHALL NOT BE REPRODUCED, OR COPIED OR USED AS THE BASIS FOR THE MANUFACTURE OR SALE OF APPARATUS WITHOUT WRITTEN PERMISSION.