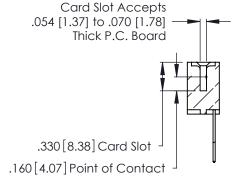

THIS IS A C.A.D. GENERATED DRAWING DO NOT MAKE MANUAL REVISIONS TO MASTER.

ISSUE NUMBER

ORIGINAL

1

**Contact Code 555** 

Contact Code 556

**Contact Code 558** 

**Contact Code 559** 

Contact Code 560

INSULATOR MATERIAL: THERMOPLASTIC POLYESTER, UL 94V-0 CONTACT MATERIAL; COPPER, NICKEL, TIN ALLOY CA-725 CONTACT PLATING: GOLD ON THE MATING AREA, TIN-LEAD

ON THE CONTACT TAILS, NICKEL UNDERPLATE

346/396 SERIES CARD EDGE CONNECTOR CONTACT CODE 555,556,558,559,560 DIMENSIONS

YOUR CONNECTION TO QUALITY & SERVICE

**EDAC INC** TORONTO, ONTARIO CANADA

THESE DRAWINGS AND SPECIFICATIONS ARE THE PROPERTY OF EDAC INC.,AND SHALL NOT BE REPRODUCED, OR COPIED OR USED AS THE BASIS FOR THE MANUFACTURE OR SALE OF APPARATUS WITHOUT WRITTEN PERMISSION.