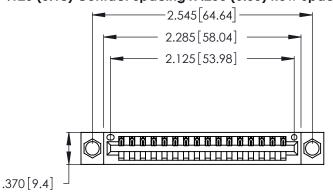

<u>Contact Dimensions:</u>
540-Wire Wrap .025 Sq. (0.64 Sq.) - Tail LG. =.560 (14.22) .125 (3.18) Contact Spacing x .250 (6.35) Row Spacing

- INSULATOR MATERIAL: THERMOPLASTIC POLYESTER, UL 94V-0 CONTACT MATERIAL; COPPER, NICKEL, TIN ALLOY CA-725
- CONTACT PLATING: GOLD ON THE MATING AREA, TIN-LEAD ON THE CONTACT TAILS, NICKEL UNDERPLATE

THIS IS A C.A.D. GENERATED DRAWING DO NOT MAKE MANUAL REVISIONS TO MASTER.

346/396 SERIES CARD EDGE CONNECTOR PART NUMBER: 346-016-540-104

**EDAC INC** TORONTO, ONTARIO CANADA

THESE DRAWINGS AND SPECIFICATIONS ARE THE PROPERTY OF EDAC INC.,AND SHALL NOT BE REPRODUCED, OR COPIED OR USED AS THE BASIS FOR THE MANUFACTURE OR SALE OF APPARATUS WITHOUT WRITTEN PERMISSION.