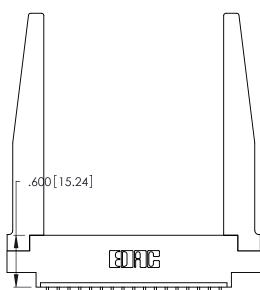

THIS IS A C.A.D. GENERATED DRAWING DO NOT MAKE MANUAL REVISIONS TO MASTER.

ISSUE NUMBER

ORIGINAL

1

**Contact Code 555** 

Contact Code 556

**Contact Code 558** 

**Contact Code 559** 

**Contact Code 560** 

INSULATOR MATERIAL: THERMOPLASTIC POLYESTER, UL 94V-0 CONTACT MATERIAL; COPPER, NICKEL, TIN ALLOY CA-725 CONTACT PLATING: GOLD ON THE MATING AREA, TIN-LEAD

ON THE CONTACT TAILS, NICKEL UNDERPLATE

346/396 SERIES CARD EDGE CONNECTOR CONTACT CODE 555,556,558,559,560 DIMENSIONS

YOUR CONNECTION TO QUALITY & SERVICE

**EDAC INC** TORONTO, ONTARIO CANADA

THESE DRAWINGS AND SPECIFICATIONS ARE THE PROPERTY OF EDAC INC.,AND SHALL NOT BE REPRODUCED, OR COPIED OR USED AS THE BASIS FOR THE MANUFACTURE OR SALE OF APPARATUS WITHOUT WRITTEN PERMISSION.