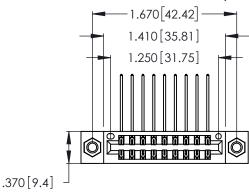

<u>Contact Dimensions:</u>
559-90 Degree Bend (Code 541 Contacts)
See Sheet 2 for Contact Code 555, 556, 558, 559, 560 Dimensions

- INSULATOR MATERIAL: THERMOPLASTIC POLYESTER, UL 94V-0 CONTACT MATERIAL; COPPER, NICKEL, TIN ALLOY CA-725
- CONTACT PLATING: GOLD ON THE MATING AREA, TIN-LEAD ON THE CONTACT TAILS, NICKEL UNDERPLATE

THIS IS A C.A.D. GENERATED DRAWING DO NOT MAKE MANUAL REVISIONS TO MASTER.

| 346/396 SERIES CARD EDGE CONNECTOR |
|------------------------------------|
| PART NUMBER: 346-018-559-807       |

**EDAC INC** TORONTO, ONTARIO CANADA