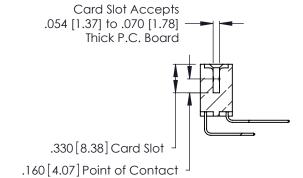

**Contact Code 560** 

INSULATOR MATERIAL: THERMOPLASTIC POLYESTER, UL 94V-0 CONTACT MATERIAL; COPPER, NICKEL, TIN ALLOY CA-725 CONTACT PLATING: GOLD ON THE MATING AREA, TIN-LEAD

ON THE CONTACT TAILS, NICKEL UNDERPLATE

346/396 SERIES CARD EDGE CONNECTOR CONTACT CODE 555,556,558,559,560 DIMENSIONS

YOUR CONNECTION TO QUALITY & SERVICE

**EDAC INC** TORONTO, ONTARIO CANADA

THESE DRAWINGS AND SPECIFICATIONS ARE THE PROPERTY OF EDAC INC.,AND SHALL NOT BE REPRODUCED, OR COPIED OR USED AS THE BASIS FOR THE MANUFACTURE OR SALE OF APPARATUS WITHOUT WRITTEN PERMISSION.