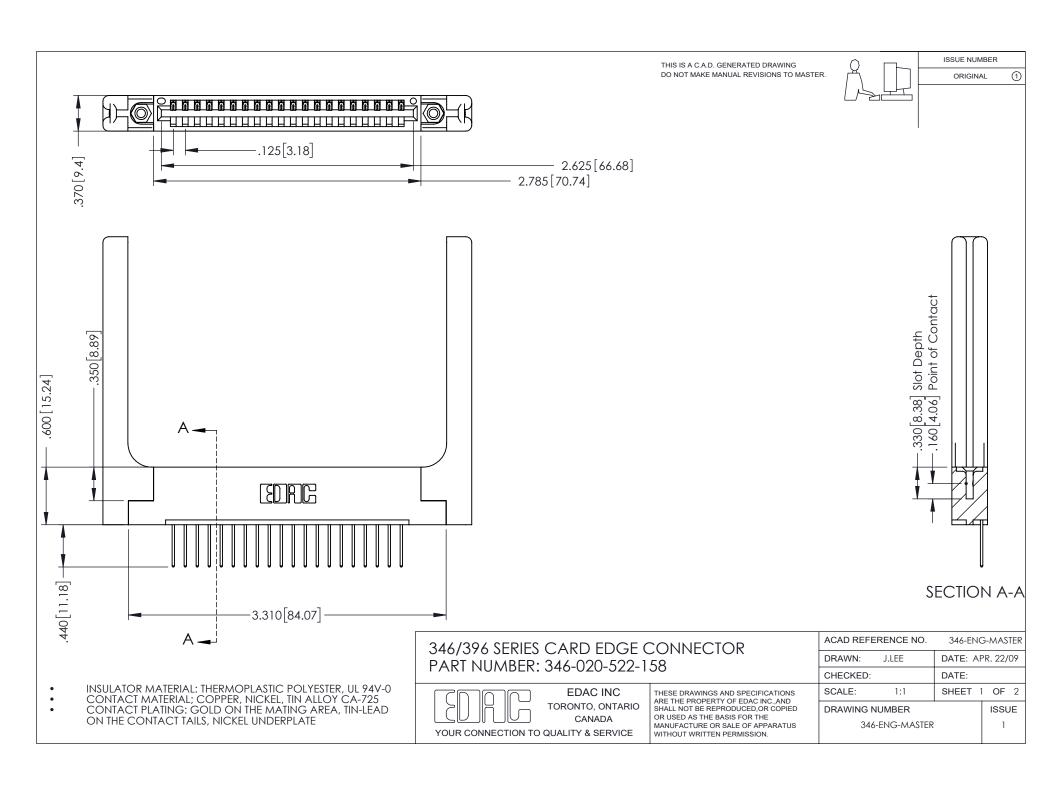

## **Contact Code 556**

INSULATOR MATERIAL: THERMOPLASTIC POLYESTER, UL 94V-0 CONTACT MATERIAL; COPPER, NICKEL, TIN ALLOY CA-725 CONTACT PLATING: GOLD ON THE MATING AREA, TIN-LEAD

ON THE CONTACT TAILS, NICKEL UNDERPLATE

## 346/396 SERIES CARD EDGE CONNECTOR CONTACT CODE 555,556,558,559,560 DIMENSIONS

YOUR CONNECTION TO QUALITY & SERVICE

**EDAC INC** TORONTO, ONTARIO CANADA

THESE DRAWINGS AND SPECIFICATIONS ARE THE PROPERTY OF EDAC INC.,AND SHALL NOT BE REPRODUCED, OR COPIED OR USED AS THE BASIS FOR THE MANUFACTURE OR SALE OF APPARATUS WITHOUT WRITTEN PERMISSION.