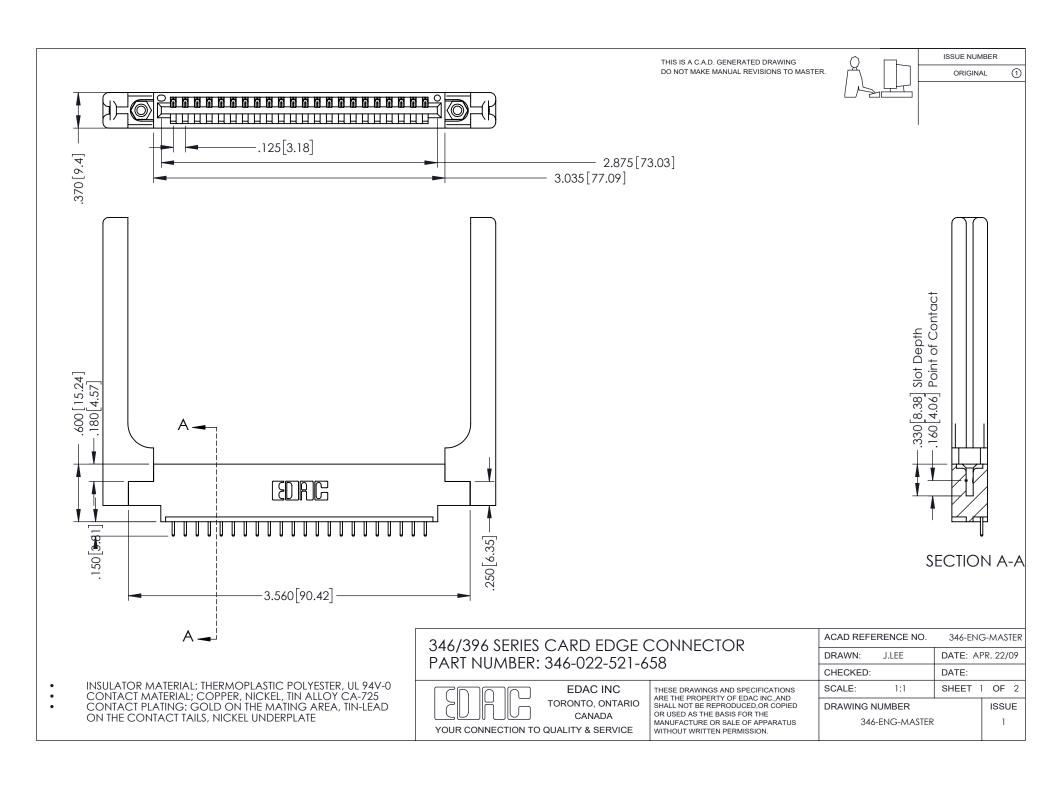

## **Contact Code 556**

INSULATOR MATERIAL: THERMOPLASTIC POLYESTER, UL 94V-0 CONTACT MATERIAL; COPPER, NICKEL, TIN ALLOY CA-725 CONTACT PLATING: GOLD ON THE MATING AREA, TIN-LEAD

ON THE CONTACT TAILS, NICKEL UNDERPLATE

## 346/396 SERIES CARD EDGE CONNECTOR CONTACT CODE 555,556,558,559,560 DIMENSIONS

YOUR CONNECTION TO QUALITY & SERVICE

**EDAC INC** TORONTO, ONTARIO CANADA

THESE DRAWINGS AND SPECIFICATIONS ARE THE PROPERTY OF EDAC INC.,AND SHALL NOT BE REPRODUCED, OR COPIED OR USED AS THE BASIS FOR THE MANUFACTURE OR SALE OF APPARATUS WITHOUT WRITTEN PERMISSION.