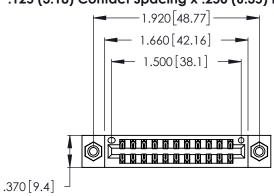

<u>Contact Dimensions:</u>
541-Wire Wrap .025 Sq. (0.64 Sq.) - Tail LG. =.750 (19.05)
.125 (3.18) Contact Spacing x .250 (6.35) Row Spacing

- INSULATOR MATERIAL: THERMOPLASTIC POLYESTER, UL 94V-0 CONTACT MATERIAL; COPPER, NICKEL, TIN ALLOY CA-725
- CONTACT PLATING: GOLD ON THE MATING AREA, TIN-LEAD ON THE CONTACT TAILS, NICKEL UNDERPLATE

346/396 SERIES CARD EDGE CONNECTOR PART NUMBER: 346-022-541-208

**EDAC INC** TORONTO, ONTARIO CANADA

THESE DRAWINGS AND SPECIFICATIONS ARE THE PROPERTY OF EDAC INC., AND SHALL NOT BE REPRODUCED, OR COPIED OR USED AS THE BASIS FOR THE MANUFACTURE OR SALE OF APPARATUS WITHOUT WRITTEN PERMISSION.