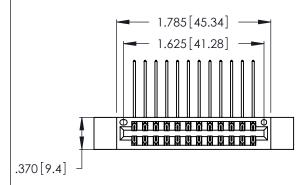

Contact Dimensions:
559-90 Degree Bend (Code 541 Contacts)
See Sheet 2 for Contact Code 555, 556, 558, 559, 560 Dimensions

THIS IS A C.A.D. GENERATED DRAWING DO NOT MAKE MANUAL REVISIONS TO MASTER.

ISSUE NUMBER ORIGINAL

1

Card Slot Accepts .054 [1.37] to .070 [1.78] Thick P.C. Board

.330 [8.38] Card Slot .160 [4.07] Point of Contact

346/396 SERIES CARD EDGE CONNECTOR PART NUMBER: 346-024-559-212

YOUR CONNECTION TO QUALITY & SERVICE