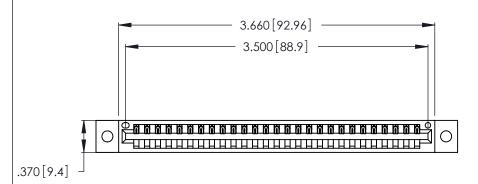

Contact Dimensions: 500-Wire Hole .050x.025 (1.27x0.64) - Tail LG. =.260 (6.60) .125 (3.18) Contact Spacing x .250 (6.35) Row Spacing

THIS IS A C.A.D. GENERATED DRAWING DO NOT MAKE MANUAL REVISIONS TO MASTER.

(1)

Card Slot Accepts .054 [1.37] to .070 [1.78] Thick P.C. Board .330 [8.38] Card Slot .160 [4.07] Point of Contact

INSULATOR MATERIAL: THERMOPLASTIC POLYESTER, UL 94V-0 CONTACT MATERIAL; COPPER, NICKEL, TIN ALLOY CA-725

CONTACT PLATING: GOLD ON THE MATING AREA, TIN-LEAD ON THE CONTACT TAILS, NICKEL UNDERPLATE

346/396 SERIES CARD EDGE CONNECTOR PART NUMBER: 346-027-500-102

**EDAC INC** TORONTO, ONTARIO CANADA

THESE DRAWINGS AND SPECIFICATIONS ARE THE PROPERTY OF EDAC INC.,AND SHALL NOT BE REPRODUCED, OR COPIED OR USED AS THE BASIS FOR THE MANUFACTURE OR SALE OF APPARATUS WITHOUT WRITTEN PERMISSION.

| ACAD REFERENCE NO. |        | 346-ENG-MASTER   |       |
|--------------------|--------|------------------|-------|
| DRAWN:             | J.LEE  | DATE: APR. 22/09 |       |
| CHECKED:           |        | DATE:            |       |
| SCALE:             | N.T.S  | SHEET 1          | OF 2  |
| DRAWING N          | NUMBER | •                | ISSUE |
| 346-ENG-MASTER     |        |                  | 1     |