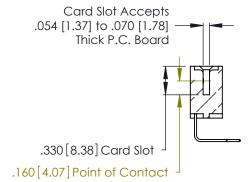

Contact Dimensions:
558-90 Degree Bend (Code 541 Contacts)
See Sheet 2 for Contact Code 555, 556, 558, 559, 560 Dimensions -5.045[128.14] -4.785[121.54] -4.625[117.48] —

THIS IS A C.A.D. GENERATED DRAWING DO NOT MAKE MANUAL REVISIONS TO MASTER.