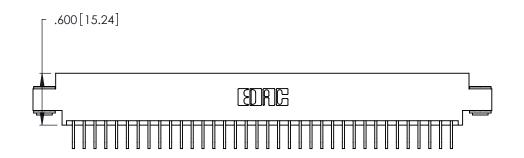

346/396 SERIES CARD EDGE CONNECTOR PART NUMBER: 346-036-558-603

YOUR CONNECTION TO QUALITY & SERVICE

**EDAC INC** TORONTO, ONTARIO CANADA

THESE DRAWINGS AND SPECIFICATIONS ARE THE PROPERTY OF EDAC INC., AND SHALL NOT BE REPRODUCED, OR COPIED OR USED AS THE BASIS FOR THE MANUFACTURE OR SALE OF APPARATUS WITHOUT WRITTEN PERMISSION.

INSULATOR MATERIAL: THERMOPLASTIC POLYESTER, UL 94V-0 CONTACT MATERIAL; COPPER, NICKEL, TIN ALLOY CA-725

.370 [9.4]

CONTACT PLATING: GOLD ON THE MATING AREA, TIN-LEAD ON THE CONTACT TAILS, NICKEL UNDERPLATE