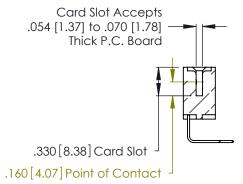

INSULATOR MATERIAL: THERMOPLASTIC POLYESTER, UL 94V-0 CONTACT MATERIAL; COPPER, NICKEL, TIN ALLOY CA-725

CONTACT PLATING: GOLD ON THE MATING AREA, TIN-LEAD ON THE CONTACT TAILS, NICKEL UNDERPLATE

346/396 SERIES CARD EDGE CONNECTOR PART NUMBER: 346-037-558-603