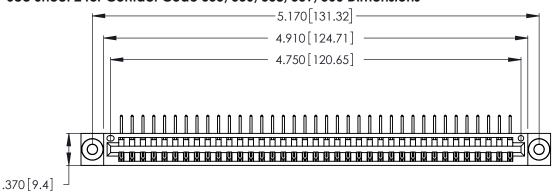

Contact Dimensions:
558-90 Degree Bend (Code 541 Contacts)
See Sheet 2 for Contact Code 555, 556, 558, 559, 560 Dimensions -5.170[131.32]-4.910[124.71] -

THIS IS A C.A.D. GENERATED DRAWING DO NOT MAKE MANUAL REVISIONS TO MASTER.

INSULATOR MATERIAL: THERMOPLASTIC POLYESTER, UL 94V-0 CONTACT MATERIAL; COPPER, NICKEL, TIN ALLOY CA-725

CONTACT PLATING: GOLD ON THE MATING AREA, TIN-LEAD ON THE CONTACT TAILS, NICKEL UNDERPLATE

346/396 SERIES CARD EDGE CONNECTOR PART NUMBER: 346-037-558-603