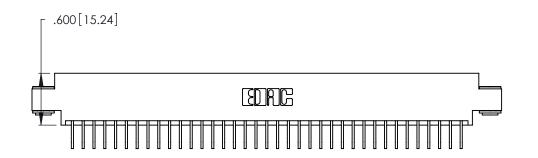

Contact Dimensions:
558-90 Degree Bend (Code 541 Contacts)
See Sheet 2 for Contact Code 555, 556, 558, 559, 560 Dimensions -5.170[131.32]-4.910[124.71] -

THIS IS A C.A.D. GENERATED DRAWING DO NOT MAKE MANUAL REVISIONS TO MASTER.

INSULATOR MATERIAL: THERMOPLASTIC POLYESTER, UL 94V-0 CONTACT MATERIAL; COPPER, NICKEL, TIN ALLOY CA-725

CONTACT PLATING: GOLD ON THE MATING AREA, TIN-LEAD ON THE CONTACT TAILS, NICKEL UNDERPLATE

346/396 SERIES CARD EDGE CONNECTOR PART NUMBER: 346-037-558-603