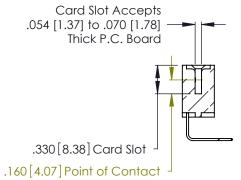

INSULATOR MATERIAL: THERMOPLASTIC POLYESTER, UL 94V-0 CONTACT MATERIAL; COPPER, NICKEL, TIN\_ALLOY CA-725

.370 [9.4]

CONTACT PLATING: GOLD ON THE MATING AREA, TIN-LEAD ON THE CONTACT TAILS, NICKEL UNDERPLATE

346/396 SERIES CARD EDGE CONNECTOR PART NUMBER: 346-040-558-107

YOUR CONNECTION TO QUALITY & SERVICE

**EDAC INC** TORONTO, ONTARIO CANADA

THESE DRAWINGS AND SPECIFICATIONS ARE THE PROPERTY OF EDAC INC.,AND SHALL NOT BE REPRODUCED, OR COPIED OR USED AS THE BASIS FOR THE MANUFACTURE OR SALE OF APPARATUS WITHOUT WRITTEN PERMISSION.