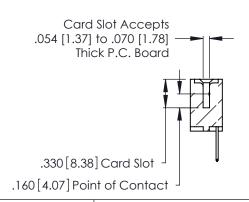

THIS IS A C.A.D. GENERATED DRAWING DO NOT MAKE MANUAL REVISIONS TO MASTER.

ISSUE NUMBER

ORIGINAL

1

**Contact Code 555** 

Contact Code 556

**Contact Code 558** 

**Contact Code 559** 

Contact Code 560

INSULATOR MATERIAL: THERMOPLASTIC POLYESTER, UL 94V-0 CONTACT MATERIAL; COPPER, NICKEL, TIN ALLOY CA-725 CONTACT PLATING: GOLD ON THE MATING AREA, TIN-LEAD ON THE CONTACT TAILS, NICKEL UNDERPLATE

346/396 SERIES CARD EDGE CONNECTOR CONTACT CODE 555,556,558,559,560 DIMENSIONS

YOUR CONNECTION TO QUALITY & SERVICE

**EDAC INC** TORONTO, ONTARIO CANADA

THESE DRAWINGS AND SPECIFICATIONS ARE THE PROPERTY OF EDAC INC.,AND SHALL NOT BE REPRODUCED, OR COPIED OR USED AS THE BASIS FOR THE MANUFACTURE OR SALE OF APPARATUS WITHOUT WRITTEN PERMISSION.