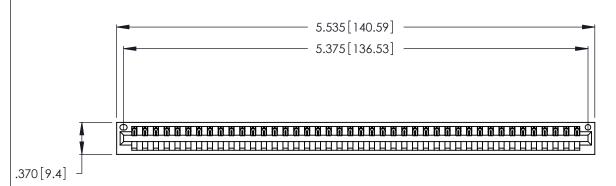

<u>Contact Dimensions:</u>
526-P.C. Tail .018 Sq. (0.46 Sq.) - Tail LG. =.350 (8.89)
.125 (3.18) Contact Spacing x .250 (6.35) Row Spacing

THIS IS A C.A.D. GENERATED DRAWING DO NOT MAKE MANUAL REVISIONS TO MASTER.

1

.600 [15.24] EDING

- INSULATOR MATERIAL: THERMOPLASTIC POLYESTER, UL 94V-0 CONTACT MATERIAL; COPPER, NICKEL, TIN\_ALLOY CA-725
- CONTACT PLATING: GOLD ON THE MATING AREA, TIN-LEAD ON THE CONTACT TAILS, NICKEL UNDERPLATE

346/396 SERIES CARD EDGE CONNECTOR PART NUMBER: 346-042-526-101

**EDAC INC** TORONTO, ONTARIO CANADA

THESE DRAWINGS AND SPECIFICATIONS ARE THE PROPERTY OF EDAC INC., AND SHALL NOT BE REPRODUCED, OR COPIED OR USED AS THE BASIS FOR THE MANUFACTURE OR SALE OF APPARATUS WITHOUT WRITTEN PERMISSION.