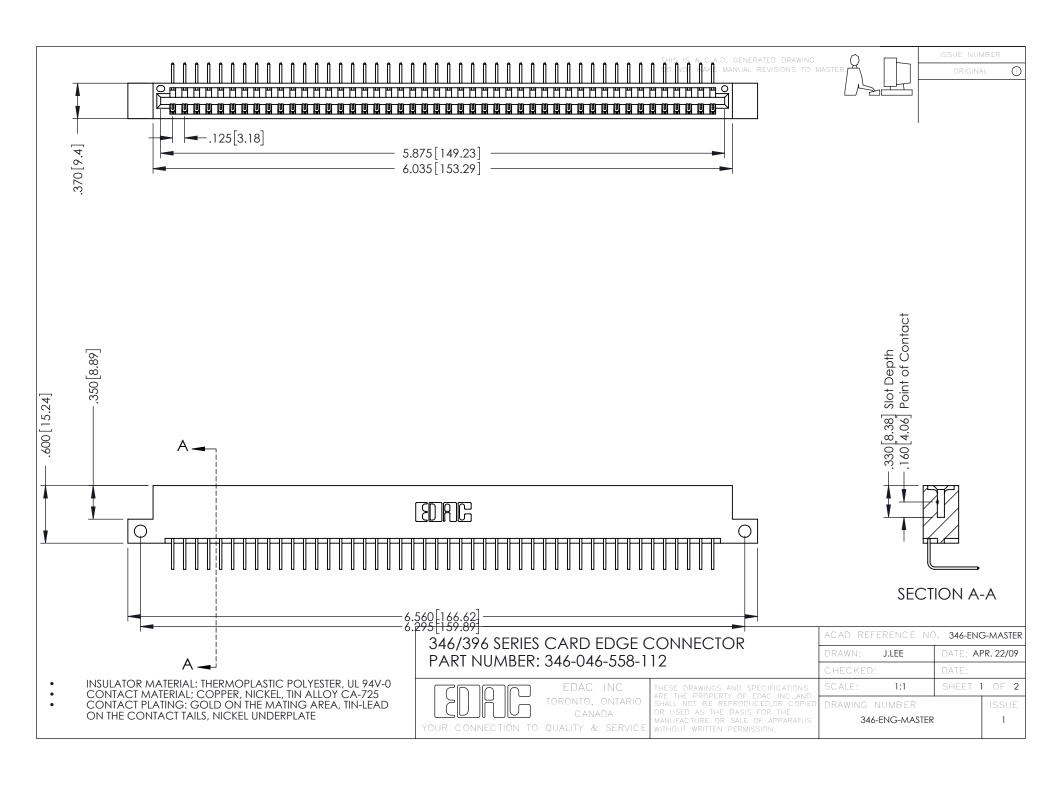

**Contact Code 555** 

**Contact Code 556** 

INSULATOR MATERIAL: THERMOPLASTIC POLYESTER, UL 94V-0 CONTACT MATERIAL; COPPER, NICKEL, TIN ALLOY CA-725

CONTACT PLATING: GOLD ON THE MATING AREA, TIN-LEAD ON THE CONTACT TAILS, NICKEL UNDERPLATE