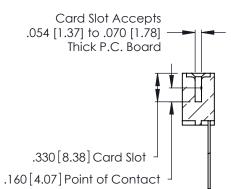

<u>Contact Dimensions:</u>
541-Wire Wrap .025 Sq. (0.64 Sq.) - Tail LG. =.750 (19.05)
.125 (3.18) Contact Spacing x .250 (6.35) Row Spacing

THIS IS A C.A.D. GENERATED DRAWING DO NOT MAKE MANUAL REVISIONS TO MASTER.