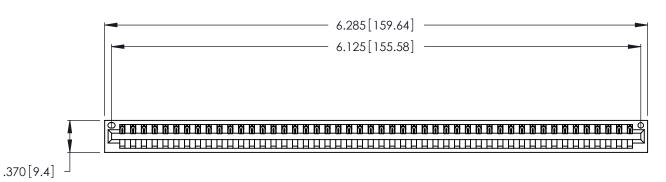

346/396 SERIES CARD EDGE CONNECTOR PART NUMBER: 346-048-541-101

YOUR CONNECTION TO QUALITY & SERVICE

**EDAC INC** TORONTO, ONTARIO CANADA

THESE DRAWINGS AND SPECIFICATIONS ARE THE PROPERTY OF EDAC INC.,AND SHALL NOT BE REPRODUCED, OR COPIED OR USED AS THE BASIS FOR THE MANUFACTURE OR SALE OF APPARATUS WITHOUT WRITTEN PERMISSION.