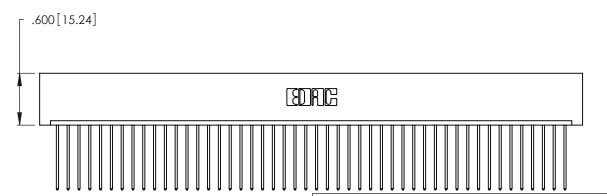

346/396 SERIES CARD EDGE CONNECTOR PART NUMBER: 346-048-541-101

YOUR CONNECTION TO QUALITY & SERVICE

**EDAC INC** TORONTO, ONTARIO CANADA

THESE DRAWINGS AND SPECIFICATIONS ARE THE PROPERTY OF EDAC INC.,AND SHALL NOT BE REPRODUCED, OR COPIED OR USED AS THE BASIS FOR THE MANUFACTURE OR SALE OF APPARATUS WITHOUT WRITTEN PERMISSION.