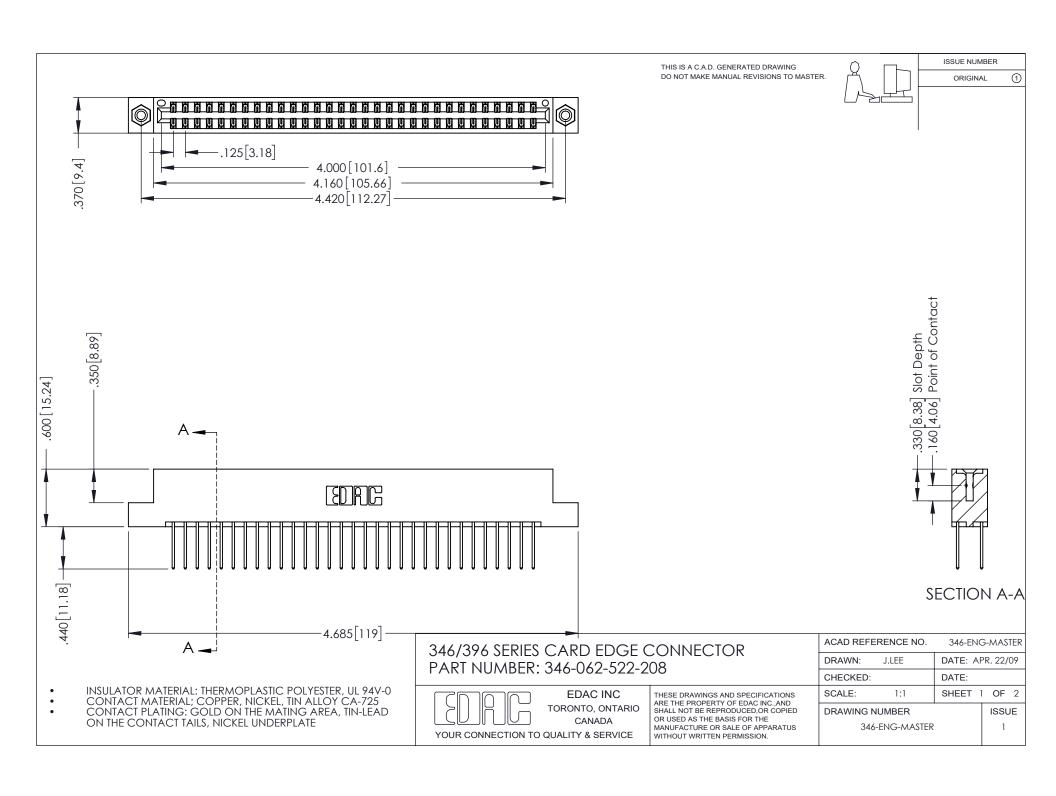

THIS IS A C.A.D. GENERATED DRAWING DO NOT MAKE MANUAL REVISIONS TO MASTER.

ORIGINAL 1

ISSUE NUMBER

**Contact Code 555** 

**Contact Code 556** 

INSULATOR MATERIAL: THERMOPLASTIC POLYESTER, UL 94V-0 CONTACT MATERIAL; COPPER, NICKEL, TIN ALLOY CA-725 CONTACT PLATING: GOLD ON THE MATING AREA, TIN-LEAD

ON THE CONTACT TAILS, NICKEL UNDERPLATE

## 346/396 SERIES CARD EDGE CONNECTOR CONTACT CODE 555,556,558,559,560 DIMENSIONS

YOUR CONNECTION TO QUALITY & SERVICE

**EDAC INC** TORONTO, ONTARIO CANADA

THESE DRAWINGS AND SPECIFICATIONS ARE THE PROPERTY OF EDAC INC.,AND SHALL NOT BE REPRODUCED, OR COPIED OR USED AS THE BASIS FOR THE MANUFACTURE OR SALE OF APPARATUS WITHOUT WRITTEN PERMISSION.