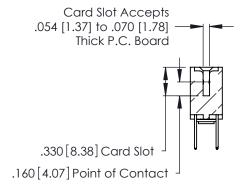

Contact Code 560

INSULATOR MATERIAL: THERMOPLASTIC POLYESTER, UL 94V-0 CONTACT MATERIAL; COPPER, NICKEL, TIN ALLOY CA-725 CONTACT PLATING: GOLD ON THE MATING AREA, TIN-LEAD ON THE CONTACT TAILS, NICKEL UNDERPLATE

346/396 SERIES CARD EDGE CONNECTOR CONTACT CODE 555,556,558,559,560 DIMENSIONS

YOUR CONNECTION TO QUALITY & SERVICE

**EDAC INC** TORONTO, ONTARIO CANADA

THESE DRAWINGS AND SPECIFICATIONS ARE THE PROPERTY OF EDAC INC.,AND SHALL NOT BE REPRODUCED, OR COPIED OR USED AS THE BASIS FOR THE MANUFACTURE OR SALE OF APPARATUS WITHOUT WRITTEN PERMISSION.