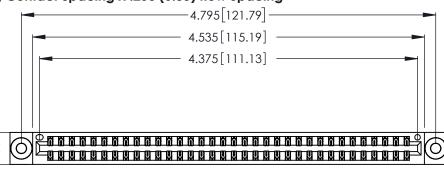

<u>Contact Dimensions:</u>
526-P.C. Tail .018 Sq. (0.46 Sq.) - Tail LG. =.350 (8.89)
.125 (3.18) Contact Spacing x .250 (6.35) Row Spacing

.370 [9.4]

THIS IS A C.A.D. GENERATED DRAWING DO NOT MAKE MANUAL REVISIONS TO MASTER.

INSULATOR MATERIAL: THERMOPLASTIC POLYESTER, UL 94V-0 CONTACT MATERIAL; COPPER, NICKEL, TIN ALLOY CA-725

CONTACT PLATING: GOLD ON THE MATING AREA, TIN-LEAD ON THE CONTACT TAILS, NICKEL UNDERPLATE

346/396 SERIES CARD EDGE CONNECTOR PART NUMBER: 346-068-526-203