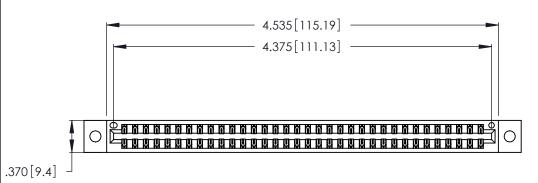

<u>Contact Dimensions:</u>
526-P.C. Tail .018 Sq. (0.46 Sq.) - Tail LG. =.350 (8.89)
.125 (3.18) Contact Spacing x .250 (6.35) Row Spacing

THIS IS A C.A.D. GENERATED DRAWING DO NOT MAKE MANUAL REVISIONS TO MASTER.

.600 [15.24]

- INSULATOR MATERIAL: THERMOPLASTIC POLYESTER, UL 94V-0 CONTACT MATERIAL; COPPER, NICKEL, TIN\_ALLOY CA-725
- CONTACT PLATING: GOLD ON THE MATING AREA, TIN-LEAD ON THE CONTACT TAILS, NICKEL UNDERPLATE

| 346/396 SERIES CARD EDGE CONNECTOR |
|------------------------------------|
| PART NUMBER: 346-068-526-802       |

YOUR CONNECTION TO QUALITY & SERVICE

**EDAC INC** TORONTO, ONTARIO CANADA

THESE DRAWINGS AND SPECIFICATIONS ARE THE PROPERTY OF EDAC INC., AND SHALL NOT BE REPRODUCED, OR COPIED OR USED AS THE BASIS FOR THE MANUFACTURE OR SALE OF APPARATUS WITHOUT WRITTEN PERMISSION.