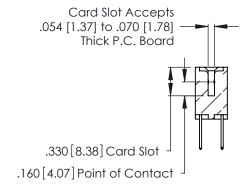

THIS IS A C.A.D. GENERATED DRAWING DO NOT MAKE MANUAL REVISIONS TO MASTER.

ISSUE NUMBER

ORIGINAL

1

**Contact Code 555** 

Contact Code 556

**Contact Code 558** 

**Contact Code 559** 

Contact Code 560

INSULATOR MATERIAL: THERMOPLASTIC POLYESTER, UL 94V-0 CONTACT MATERIAL; COPPER, NICKEL, TIN ALLOY CA-725 CONTACT PLATING: GOLD ON THE MATING AREA, TIN-LEAD ON THE CONTACT TAILS, NICKEL UNDERPLATE

346/396 SERIES CARD EDGE CONNECTOR CONTACT CODE 555,556,558,559,560 DIMENSIONS

YOUR CONNECTION TO QUALITY & SERVICE

**EDAC INC** TORONTO, ONTARIO CANADA

THESE DRAWINGS AND SPECIFICATIONS ARE THE PROPERTY OF EDAC INC.,AND SHALL NOT BE REPRODUCED, OR COPIED OR USED AS THE BASIS FOR THE MANUFACTURE OR SALE OF APPARATUS WITHOUT WRITTEN PERMISSION.