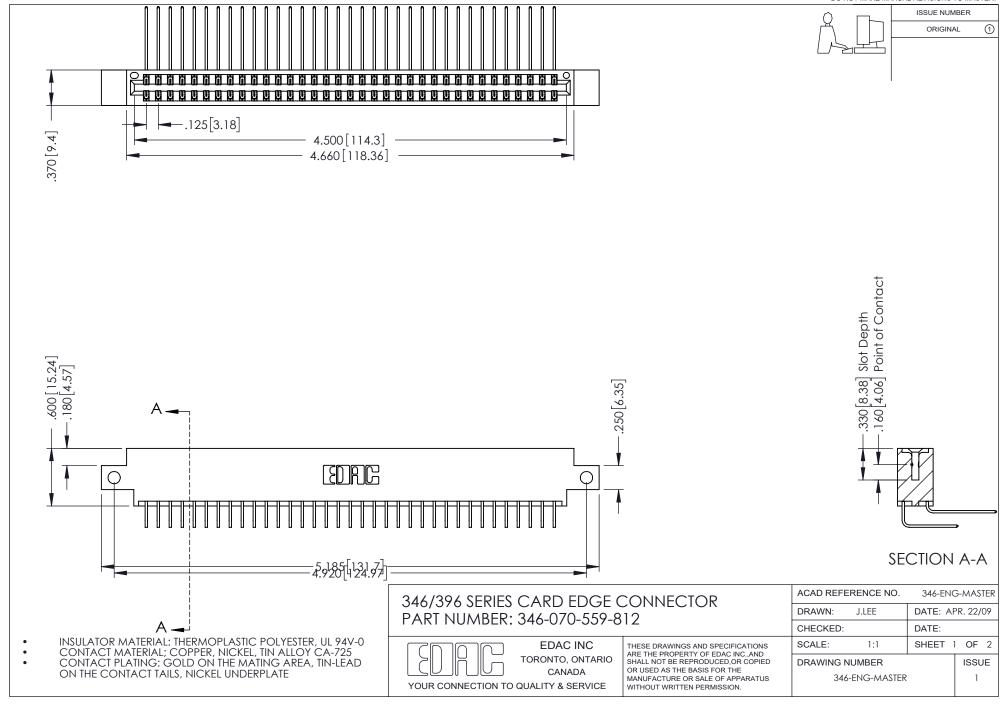

## **Contact Code 556**

INSULATOR MATERIAL: THERMOPLASTIC POLYESTER, UL 94V-0 CONTACT MATERIAL; COPPER, NICKEL, TIN ALLOY CA-725 CONTACT PLATING: GOLD ON THE MATING AREA, TIN-LEAD

ON THE CONTACT TAILS, NICKEL UNDERPLATE

## 346/396 SERIES CARD EDGE CONNECTOR CONTACT CODE 555,556,558,559,560 DIMENSIONS

YOUR CONNECTION TO QUALITY & SERVICE

**EDAC INC** TORONTO, ONTARIO CANADA

THESE DRAWINGS AND SPECIFICATIONS ARE THE PROPERTY OF EDAC INC.,AND SHALL NOT BE REPRODUCED, OR COPIED OR USED AS THE BASIS FOR THE MANUFACTURE OR SALE OF APPARATUS WITHOUT WRITTEN PERMISSION.