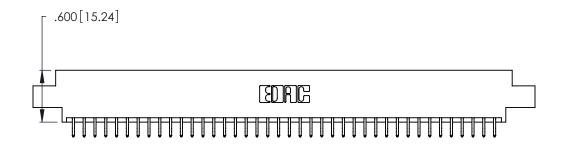

CONTACT PLATING: GOLD ON THE MATING AREA, TIN-LEAD ON THE CONTACT TAILS, NICKEL UNDERPLATE

346/396 SERIES CARD EDGE CONNECTOR PART NUMBER: 346-080-556-804

**EDAC INC** TORONTO, ONTARIO CANADA

THESE DRAWINGS AND SPECIFICATIONS ARE THE PROPERTY OF EDAC INC.,AND SHALL NOT BE REPRODUCED, OR COPIED OR USED AS THE BASIS FOR THE MANUFACTURE OR SALE OF APPARATUS WITHOUT WRITTEN PERMISSION.