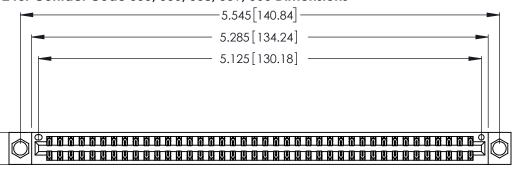

346/396 SERIES CARD EDGE CONNECTOR CONTACT CODE 555,556,558,559,560 DIMENSIONS

YOUR CONNECTION TO QUALITY & SERVICE

**EDAC INC** TORONTO, ONTARIO CANADA

THESE DRAWINGS AND SPECIFICATIONS ARE THE PROPERTY OF EDAC INC.,AND SHALL NOT BE REPRODUCED, OR COPIED OR USED AS THE BASIS FOR THE MANUFACTURE OR SALE OF APPARATUS WITHOUT WRITTEN PERMISSION.