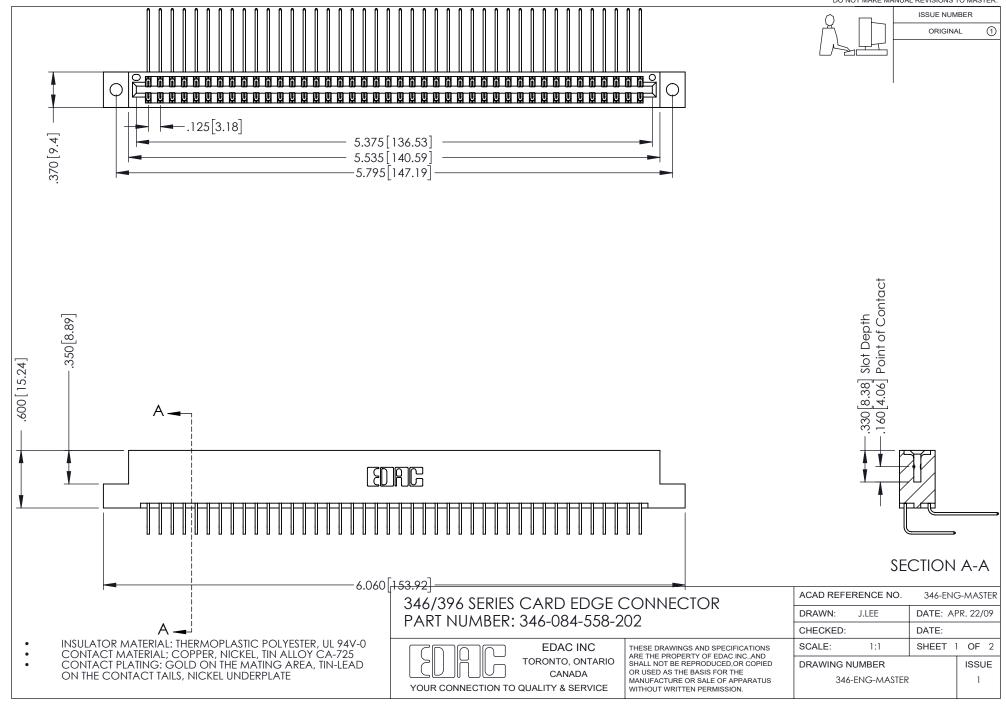

## **Contact Code 556**

INSULATOR MATERIAL: THERMOPLASTIC POLYESTER, UL 94V-0 CONTACT MATERIAL; COPPER, NICKEL, TIN ALLOY CA-725 CONTACT PLATING: GOLD ON THE MATING AREA, TIN-LEAD

ON THE CONTACT TAILS, NICKEL UNDERPLATE

## 346/396 SERIES CARD EDGE CONNECTOR CONTACT CODE 555,556,558,559,560 DIMENSIONS

YOUR CONNECTION TO QUALITY & SERVICE

**EDAC INC** TORONTO, ONTARIO CANADA

THESE DRAWINGS AND SPECIFICATIONS ARE THE PROPERTY OF EDAC INC.,AND SHALL NOT BE REPRODUCED, OR COPIED OR USED AS THE BASIS FOR THE MANUFACTURE OR SALE OF APPARATUS WITHOUT WRITTEN PERMISSION.