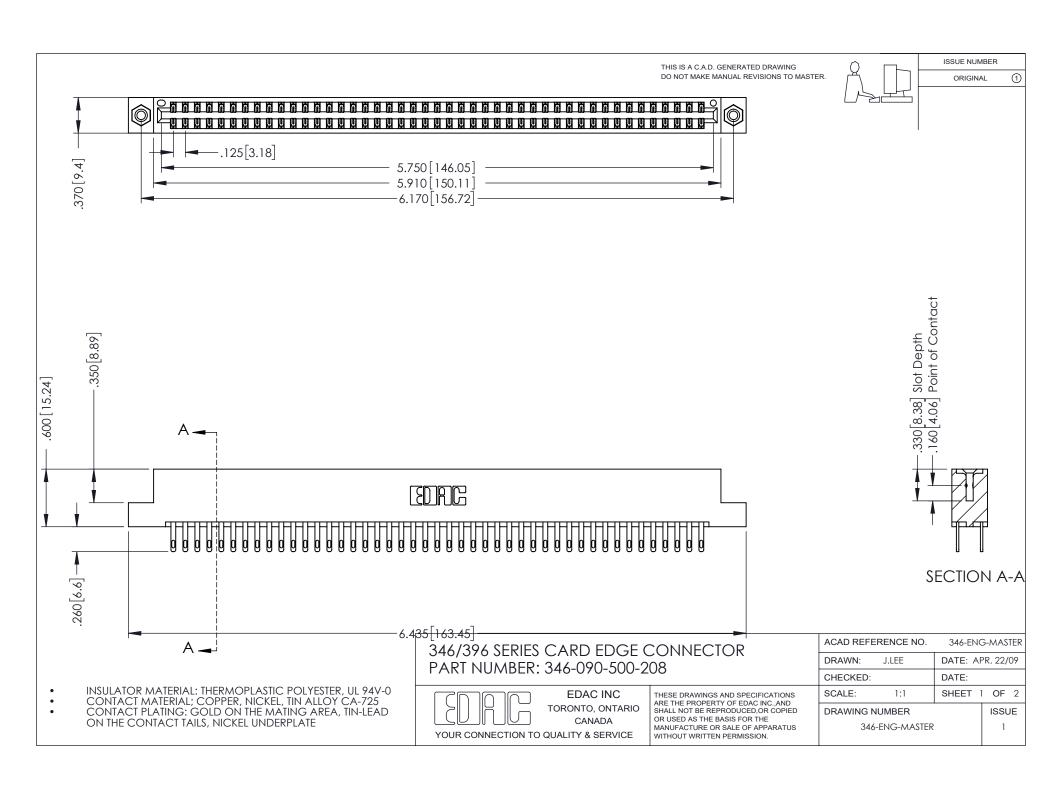

## **Contact Code 556**

INSULATOR MATERIAL: THERMOPLASTIC POLYESTER, UL 94V-0 CONTACT MATERIAL; COPPER, NICKEL, TIN ALLOY CA-725 CONTACT PLATING: GOLD ON THE MATING AREA, TIN-LEAD

ON THE CONTACT TAILS, NICKEL UNDERPLATE

## 346/396 SERIES CARD EDGE CONNECTOR CONTACT CODE 555,556,558,559,560 DIMENSIONS

YOUR CONNECTION TO QUALITY & SERVICE

**EDAC INC** TORONTO, ONTARIO CANADA

THESE DRAWINGS AND SPECIFICATIONS ARE THE PROPERTY OF EDAC INC.,AND SHALL NOT BE REPRODUCED, OR COPIED OR USED AS THE BASIS FOR THE MANUFACTURE OR SALE OF APPARATUS WITHOUT WRITTEN PERMISSION.