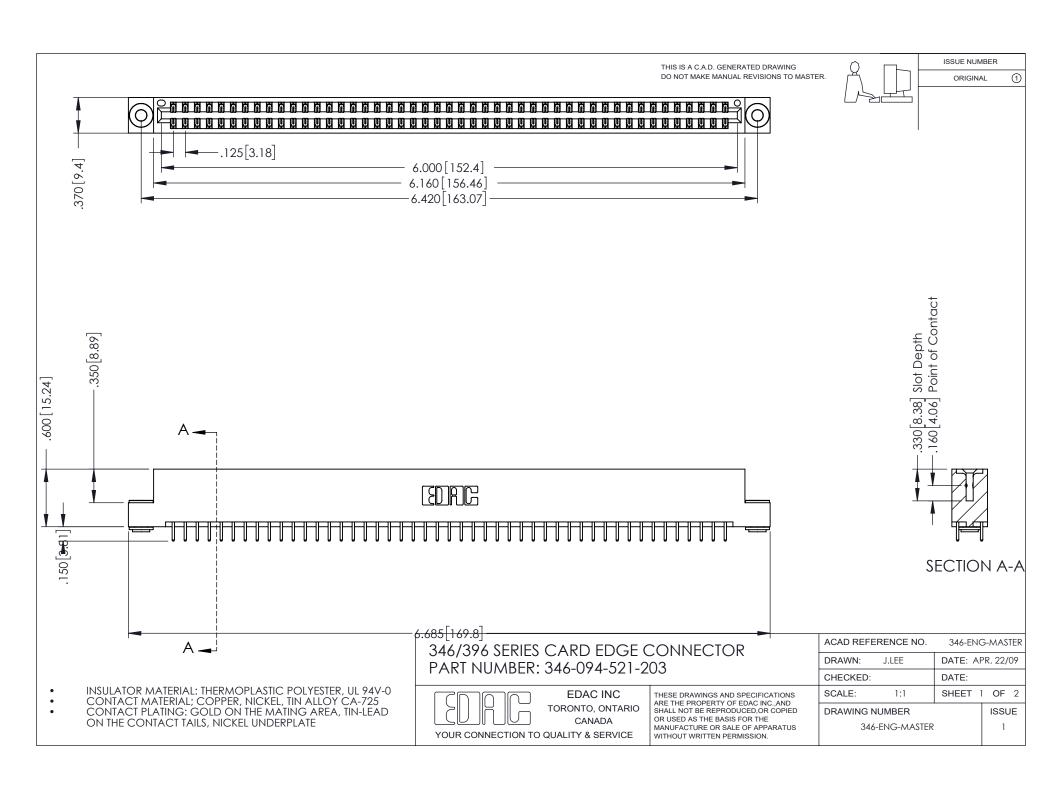

## **Contact Code 556**

INSULATOR MATERIAL: THERMOPLASTIC POLYESTER, UL 94V-0 CONTACT MATERIAL; COPPER, NICKEL, TIN ALLOY CA-725 CONTACT PLATING: GOLD ON THE MATING AREA, TIN-LEAD

ON THE CONTACT TAILS, NICKEL UNDERPLATE

## 346/396 SERIES CARD EDGE CONNECTOR CONTACT CODE 555,556,558,559,560 DIMENSIONS

YOUR CONNECTION TO QUALITY & SERVICE

**EDAC INC** TORONTO, ONTARIO CANADA

THESE DRAWINGS AND SPECIFICATIONS ARE THE PROPERTY OF EDAC INC.,AND SHALL NOT BE REPRODUCED, OR COPIED OR USED AS THE BASIS FOR THE MANUFACTURE OR SALE OF APPARATUS WITHOUT WRITTEN PERMISSION.