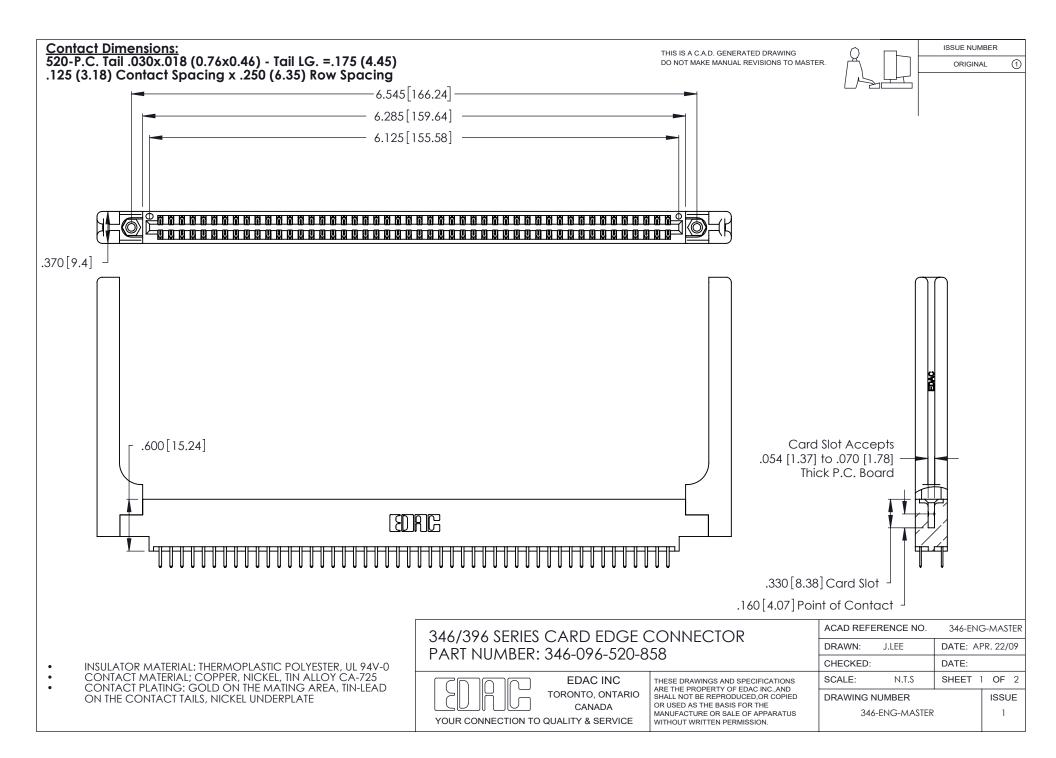

THIS IS A C.A.D. GENERATED DRAWING DO NOT MAKE MANUAL REVISIONS TO MASTER.

ISSUE NUMBER

ORIGINAL

1

**Contact Code 555** 

Contact Code 556

**Contact Code 558** 

**Contact Code 559** 

Contact Code 560

INSULATOR MATERIAL: THERMOPLASTIC POLYESTER, UL 94V-0 CONTACT MATERIAL; COPPER, NICKEL, TIN ALLOY CA-725 CONTACT PLATING: GOLD ON THE MATING AREA, TIN-LEAD

ON THE CONTACT TAILS, NICKEL UNDERPLATE

346/396 SERIES CARD EDGE CONNECTOR CONTACT CODE 555,556,558,559,560 DIMENSIONS

YOUR CONNECTION TO QUALITY & SERVICE

**EDAC INC** TORONTO, ONTARIO CANADA

THESE DRAWINGS AND SPECIFICATIONS ARE THE PROPERTY OF EDAC INC.,AND SHALL NOT BE REPRODUCED, OR COPIED OR USED AS THE BASIS FOR THE MANUFACTURE OR SALE OF APPARATUS WITHOUT WRITTEN PERMISSION.