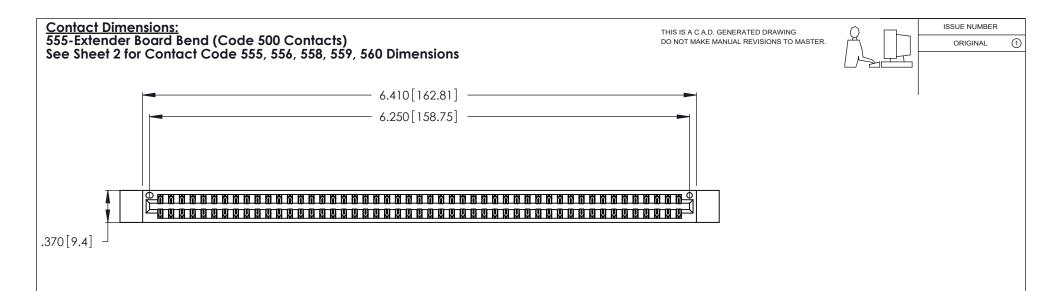

Card Slot Accepts .054 [1.37] to .070 [1.78] Thick P.C. Board .330 [8.38] Card Slot .160 [4.07] Point of Contact

INSULATOR MATERIAL: THERMOPLASTIC POLYESTER, UL 94V-0 CONTACT MATERIAL; COPPER, NICKEL, TIN ALLOY CA-725

CONTACT PLATING: GOLD ON THE MATING AREA, TIN-LEAD ON THE CONTACT TAILS, NICKEL UNDERPLATE

346/396 SERIES CARD EDGE CONNECTOR PART NUMBER: 346-098-555-212

YOUR CONNECTION TO QUALITY & SERVICE

**EDAC INC** TORONTO, ONTARIO CANADA