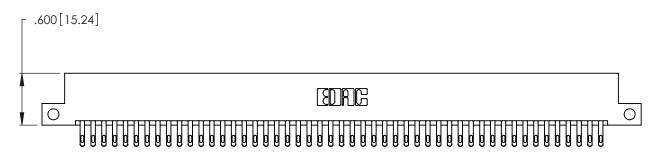

Card Slot Accepts .054 [1.37] to .070 [1.78] Thick P.C. Board .330 [8.38] Card Slot .160 [4.07] Point of Contact

INSULATOR MATERIAL: THERMOPLASTIC POLYESTER, UL 94V-0 CONTACT MATERIAL; COPPER, NICKEL, TIN ALLOY CA-725

CONTACT PLATING: GOLD ON THE MATING AREA, TIN-LEAD ON THE CONTACT TAILS, NICKEL UNDERPLATE

346/396 SERIES CARD EDGE CONNECTOR PART NUMBER: 346-098-555-212

YOUR CONNECTION TO QUALITY & SERVICE

**EDAC INC** TORONTO, ONTARIO CANADA